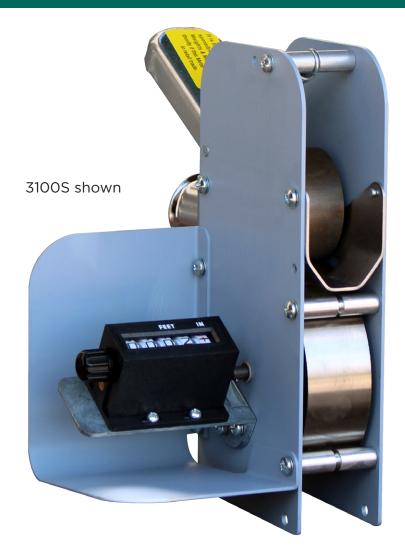

## **3100 MEASURER**

## For Measuring Small Material

Entry Tubes

## Standard Features:

3100 Wire Measurer accommodates a wide variety of flexible materials from 1/64" 9.4mm) to 7/8" (24mm) diameter. Accurate to within +/- 1%. Quickly interchangeable guide tubes for small or larger materials. Counter indicates FEET and INCHES to 9,999'11". Resets to ZERO with the turn of a knob. Mechanical cutter available adds 2" (51mm) to width of Measurer. Metric version available. Provided standard with a stand suitable for mounting to a table top or work bench.