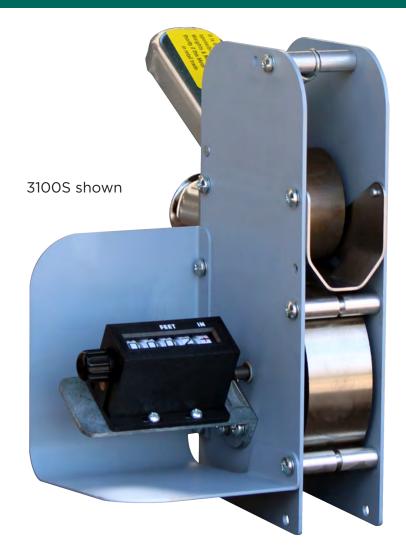

## Standard Features:

3100 Wire Measurer accommodates a wide variety of flexible materials from 1/64" (.4mm) to 7/8" (24mm) diameter. Accurate to within +/- 1%. Quickly interchangeable guide tubes for small or larger materials. Counter indicates FEET and INCHES to 9,999'11". Resets to ZERO with the turn of a knob. Mechanical cutter available adds 2" (51mm) to width of Measurer. Metric version available. Provided standard with a stand suitable for mounting to a table top or work bench.