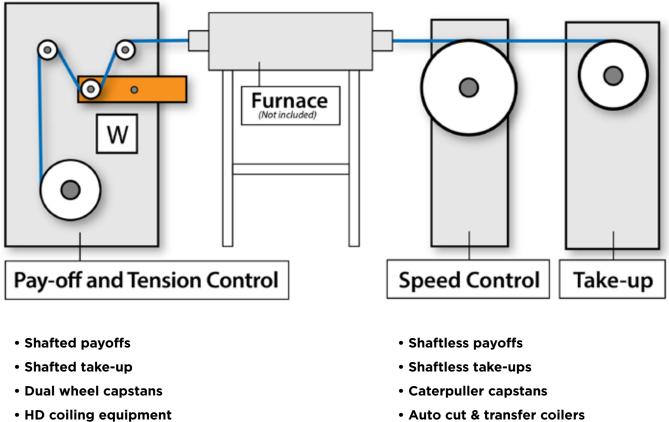

# **CONTINUOUS WIRE ANNEALING LINE**

### **Tension / Speed Control / Take-Up**

Reel Power's line of support equipment for Annealing Line Applications can be custom tailored to accommodate the clients exacting needs. Reel Power provides shafted or shaftless style payoffs, caterpuller or dual wheel style capstan pullers, shafted or shaftless take-ups, including systems with traversing reel technology. A multitude of safety features are optionally available and include safety interlocked fencing, mechanically and electronically integrated safety scanners, pressure sensitive matting and much more!