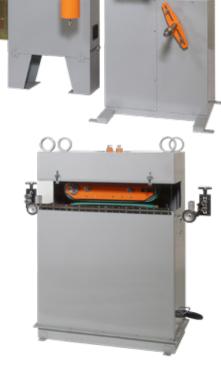

#### HDC Dancer Controlled Powered Payoff

- Provides constant controlled tension payoff of material.
- AC vector drive line.
- On-board cantilevered weighted dancer.
- Ceramic coated dancer sheaves.
- Dynamic brake kit for full hold back tension. (In-line fail safe brake optionally available).