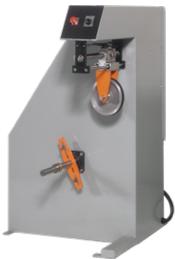

### CC21-4 Caterpuller Capstan with Enclosure

- Provides desired pull force while maintaining constant line speed.
- Caterpuller tracks are exactly synchronized.
- Multiple bed rollers for alignment and holding force on product.
- Adjustable upper and lower tracks for proper line height.
- Furnished with adjustable entrance & exit guide rollers.
- AC vector drive line.