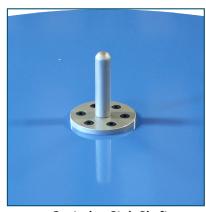

ables

BRT series is provided with a standard forklift tube base for ease of transporting to the site where it is needed. Bolt-down flanges and a removable 1 3/8" center stub shaft. Ideal for material pay-out from damaged reels.



BRT5 shown above



## **BRT SERIES**

## Non-Powered Turntables

#### Standard Capacities:

BRT2 24" dia. x 2,000 lbs.

BRT5 48" dia. x 5,000 lbs.

BRT10 60" dia. x 10,000 lbs.

BRT15 72" dia. x 15,000 lbs.



BRT5 with ID Pins and Brake

#### Standard Features:

- Heavy Duty Structural Steel Top
- Safety Skirt
- Forklift Base
- Centering Stub Shaft

#### Options:

- Adjustable Tension Brake
- Top Modified to Accommodate Adjustable Coil ID Pins
- Various Size Stub Shaft Adapters
- Top Hat for Coiled Material Pay-Out
- Custom Specifications and Sizes Available



**Centering Stub Shaft**