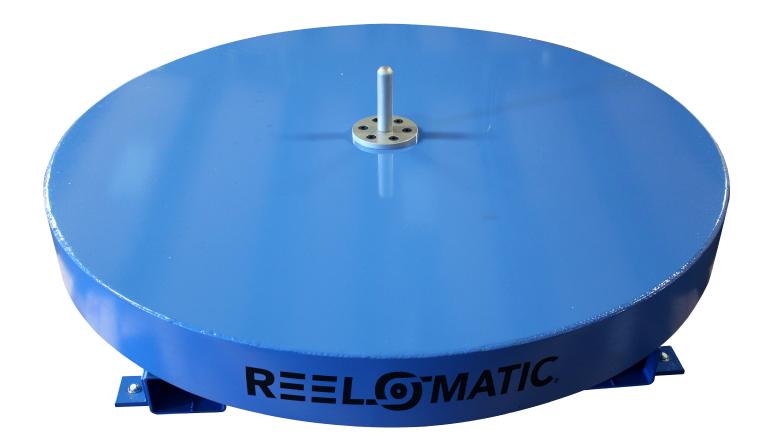

### Non-Powered Turntables

BRT series is provided with a standard forklift tube base for ease of transporting to the site where it is needed. Bolt-down flanges and a removable 1 3/8" center stub shaft. Ideal for material pay-out from damaged reels.

BRT5 shown above