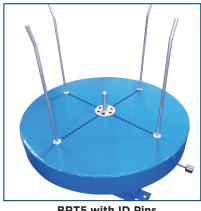

#### Standard Capacities:

BRT2 24" dia. x 2,000 lbs.

BRT5 48" dia. x 5,000 lbs.

BRT10 60" dia. x 10,000 lbs.

BRT15 72" dia. x 15,000 lbs.

BRT5 with ID Pins and Brake