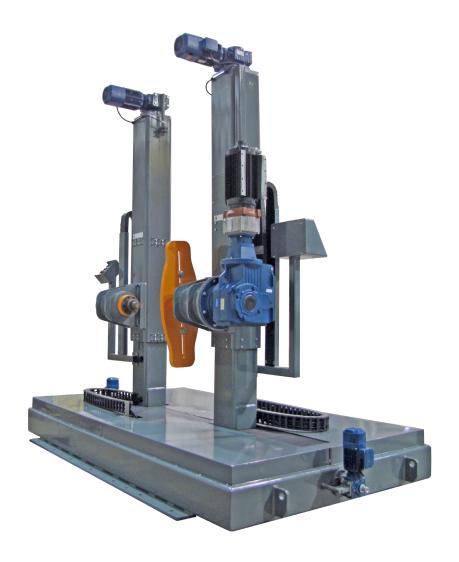

### Column style Take-up & Payoffs

Traversing column style take-ups and payoffs are some of the most advanced on the market today and offer capacities to 80,000 pounds. These units offer unique benefits as true walk thru capabilities, overhead reel loading or loading from the front or rear of the unit. These units traverse the entire reel in front of the material line, creating an optimum layer wound package. The telescoping design raises/lowers to conform to the size of the reel flange diameter and each column is independently adjustable left or right to allow for varying reel widths.

## Telescoping columns raises/lowers for reel flange diameters and independent L-R column travel for varying reel width:

- Column L-R travel superstructure pit mounted allowing for OH crane loading/unloading of reels
- Improved hardened bolt-on style reel arbor adapters
- Offers true roll thru capabilities
- Increased productivity