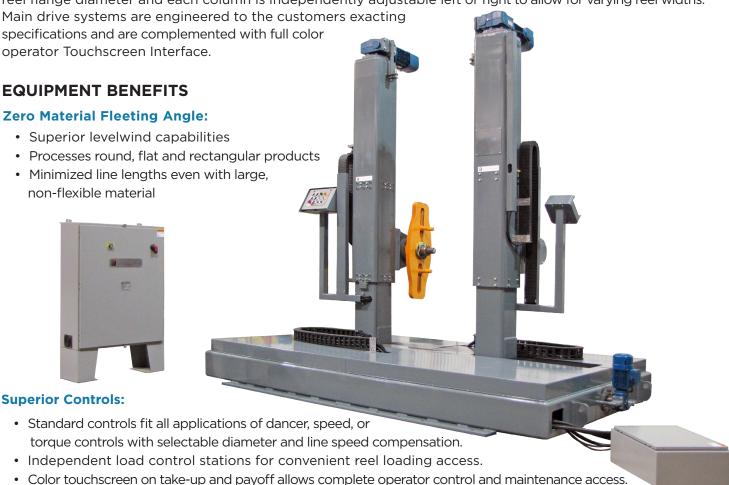

### Column style Take-up & Payoffs

Traversing column style take-ups and payoffs are some of the most advanced on the market today and offer capacities to 80,000 pounds. These units offer unique benefits as true walk thru capabilities, overhead reel loading or loading from the front or rear of the unit. These units traverse the entire reel in front of the material line, creating an optimum layer wound package. The telescoping design raises/lowers to conform to the size of the reel flange diameter and each column is independently adjustable left or right to allow for varying reel widths.

## Telescoping columns raises/lowers for reel flange diameters and independent L-R column travel for varying reel width:

- Column L-R travel superstructure pit mounted allowing for OH crane loading/unloading of reels
- Improved hardened bolt-on style reel arbor adapters
- Offers true roll thru capabilities
- Increased productivity

## Column style Take-up & Payoffs

Engineered drive lines to customer exacting specifications

Dual (each column) reel loading controls w/separate free standing operator control pedestal housing full color operator HMI