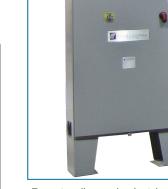

table left or right to allow for varying reel widths.



## Telescoping columns raises/lowers for reel flange diameters and independent L-R column travel for varying reel width:

- Column L-R travel superstructure pit mounted allowing for OH crane loading/unloading of reels
- Improved hardened bolt-on style reel arbor adapters
- Offers true roll thru capabilities
- Increased productivity

#### **Optional:**

- · Zero fleeting angle driven payoffs · Dancer/dancer accumulators · Integrated safety scanner
- Perimeter safety fencing/guarding with interlocks



# CTU/CPO

## Column style Take-up & Payoffs





Engineered drive lines to customer exacting specifications



Dual (each column) reel loading controls w/separate free standing operator control pedestal housing full color operator HMI



Free standing main electrical enclosure housing main drive and electronics

#### STANDARD MODELS & SPECIFICATIONS

| MODEL      | FLANGE DIAMETER RANGE | WIDE RANGE    | WEIGHT CAPACITY |
|------------|-----------------------|---------------|-----------------|
| CTU/CPO-5  | 28" thru 72"          | 24" thru 48"  | 5,000 lbs.      |
| CTU/CPO-10 | 30" thru 96"          | 30" thru 54"  | 10,000 lbs.     |
| CTU/CPO-20 | 36" thru 96"          | 36" thru 96"  | 20,000 lbs.     |
| CTU/CPO-30 | 36" thru 95"          | 36" thru 67"  | 30,000 lbs.     |
| CTU/CPO-40 | 48" thru 20"          | 48" thru 96"  | 40,000 lbs.     |
| CTU/CPO-50 | 48" thru 144"         | 52" thru 96"  | 50,000 lbs.     |
| CTU/CPO-80 | 48" thru 144"         | 52" thru 100" | 80,000 lbs.     |