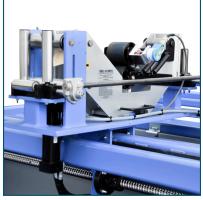

### **Options**

- Larger integrated Custom-Built Solutions available.
- Measuring Meters for 4" and 6" Material.
- Additional Wireless Remotes.
- Integral Automatic Cutters.

**Automated Slide Traverse** 