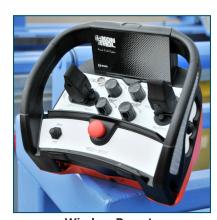

and Reverse to align drive pin at loading.
- 5HP Electric/Hydraulic Pintle Positioning System.
- Dual Front Mounted Joystick loading controls on pintle arms.
- Remote and Stationary Control Systems with Square-D components meeting NEMA specs.

#### FMT-4

- 15HP AC Inverter Precision Speed Control Drive System
- AC Vector Semi-Automatic or Automatic Power Traverse System.
- 1700 SP Meter for 1/8" to 2" Diameter Material.
- Hydraulic Cable Material Clamp.
- Dual Front Mounted Joystick loading controls on pintle arms.
- Sliding Control Enclosure Guard.

### **Options**

- Larger integrated Custom-Built Solutions available.
- Measuring Meters for 4" and 6" Material.
- Additional Wireless Remotes.
- Integral Automatic Cutters.



**Automated Slide Traverse** 



**UL Approved Control Box** 



Wireless Remote