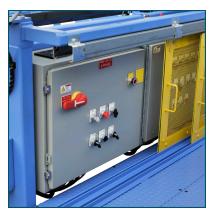

ntiometer Control.
- Jog Forward and Reverse to align drive pin at loading.
- 5HP Electric/Hydraulic Pintle Positioning System.
- Dual Front Mounted Joystick loading controls on pintle arms.
- Remote and Stationary Control Systems with Square-D components meeting NEMA specs.

#### FMT-4

- 15HP AC Inverter Precision Speed Control Drive System
- AC Vector Semi-Automatic or Automatic Power Traverse System.
- 1700 SP Meter for 1/8" to 2" Diameter Material.
- Hydraulic Cable Material Clamp.
- Dual Front Mounted Joystick loading controls on pintle arms.
- Sliding Control Enclosure Guard.

### **Options**

- Larger integrated Custom-Built Solutions available.
- Measuring Meters for 4" and 6" Material.
- Additional Wireless Remotes.
- Integral Automatic Cutters.



**Automated Slide Traverse** 



**UL Approved Control Box** 



Wireless Remote