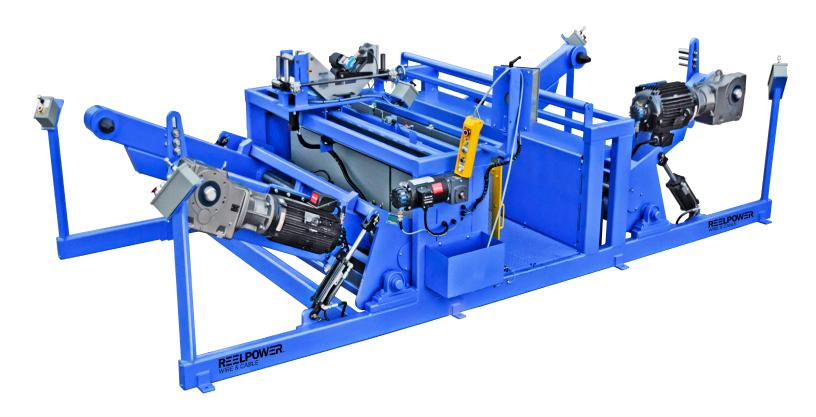

# **FMP & FMT ALL-IN-ONE**

## Shaftless High Speed Take-Up Re-Spooler/Rewind System

Integrated FMP-8 Series Pintle Style Shaftless Pay-Out and FMT-4 Take-Up Re-spooling/Rewind system.

Shown above is the Combo FMP-8, FMT-4 All-in-One System.

#### Standard Features - FMP-8 & FMT-4 Combo Unit

#### FMP-8

- 20HP AC Drive, 0-175 Output Gearbox, with Rewind Assist.
- Integrally mounted rigid "Catwalk Platform" with countersunk bolts, connecting the FMP-8 Shaftless Pay-Out machine with the FMT-4.
- Tensioning regulated with Potentiometer Control.
- Jog Forward and Reverse to align drive pin at loading.
- 5HP Electric/Hydraulic Pintle Positioning System.
- Dual Front Mounted Joystick loading controls on pintle arms.
- Remote and Stationary Control Systems with Square-D components meeting NEMA specs.

#### FMT-4

- 15HP AC Inverter Precision Speed Control Drive System
- AC Vector Semi-Automatic or Automatic Power Traverse System.
- 1700 SP Meter for 1/8" to 2" Diameter Material.
- Hydraulic Cable Material Clamp.
- Dual Front Mounted Joystick loading controls on pintle arms.
- Sliding Control Enclosure Guard.