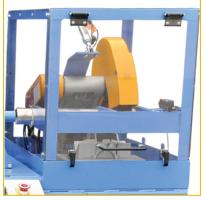

#### **Options**

- Available with Hydraulic, Pneumatic and Custom Cutters designed to your material.
- Cut to Length Machines Available for materials 1/8" to 5".

Integrated Heavy Duty Automatic Chop Saw

2" and 4" Capacity Pulling Heads

CAT 2 Capacity Chop Saw