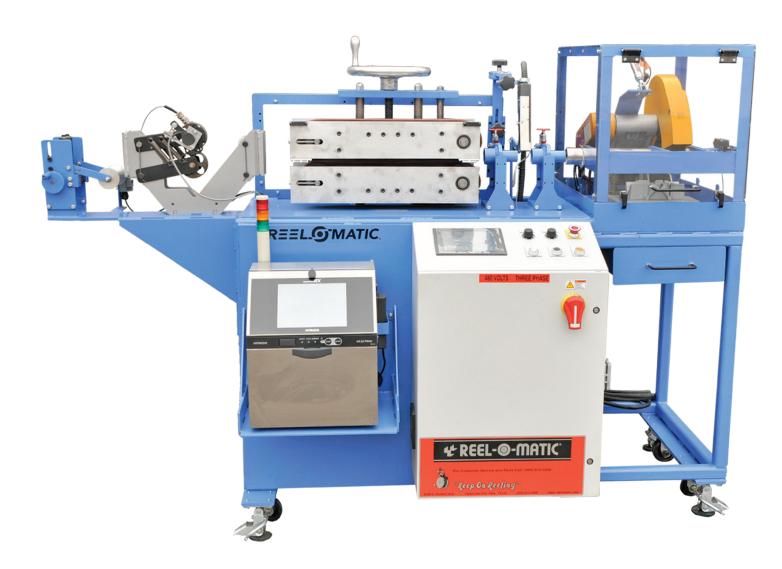

### Automatic Cut to Length Machine

Automatic Cut to Length In-Line production and distribution machine. Designed specifically for production and distribution demands that require multiple same-size cuts!

Shown Above is Reel-O-Matic's Automatic Cut to Length (CTL) Machine, with a Custom Printing System.

#### Standard Features

- 2 HP AC Variable Speed drive System
- PLC and HMI touch screen controls
- Handles products up to and including 2"
- Complete with Lexan Guarding
- Pneumatic powered Automatic Chop Saw
- Custom Solutions as Required
- Forward / Reverse Option
- Electronic Stop to Length Measurer
- Digital Readout
- Automatic Slowdown / programmable
- Built in prescaler
- Batch Counter

#### **Options**

- Available with Hydraulic, Pneumatic and Custom Cutters designed to your material.
- Cut to Length Machines Available for materials 1/8" to 5".

Integrated Heavy Duty Automatic Chop Saw