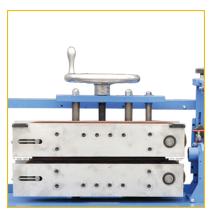

#### Standard Features

- 2 HP AC Variable Speed drive System
- PLC and HMI touch screen controls
- Handles products up to and including 2"
- Complete with Lexan Guarding
- Pneumatic powered Automatic Chop Saw
- Custom Solutions as Required
- Forward / Reverse Option
- Electronic Stop to Length Measurer
- Digital Readout
- Automatic Slowdown / programmable
- Built in prescaler
- Batch Counter

2" and 4" Capacity Pulling Heads

CAT 2 Capacity Chop Saw