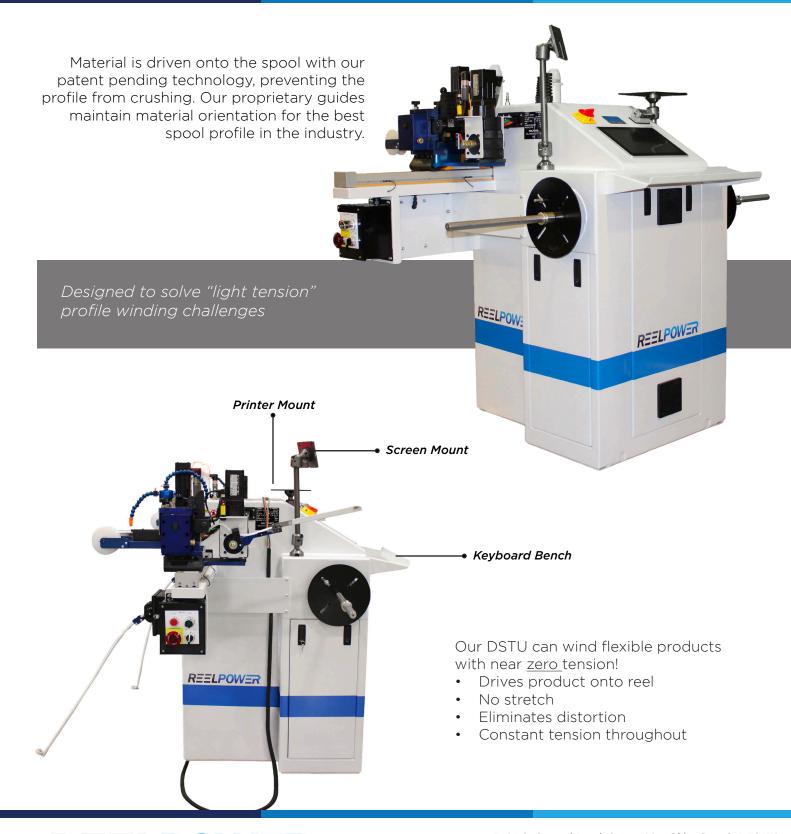

## **DSTU**

## Dual Shafted "Light Tension" Take Up

## Dual Shafted "Light Tension" Take Up

Standard specifications include:

- · Dual headed winding
- Digital servo moters
- Integrated winding mathematics
- Simple recipes
- Easy downloading
- Complete material recipes
- Reel recipes as required
- Adjustable dwell & boost
- Material length accuracy
- Data logging
- · Configuration data maintained in PC