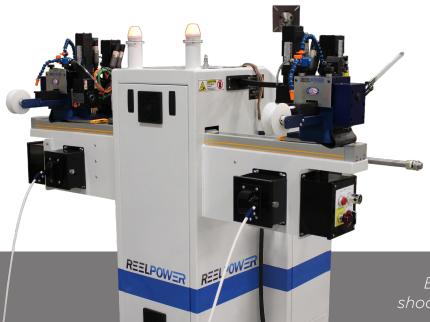

Extensive diagnostics make troubleshooting and failure predictions simpler

Precision winding patterns, reinforced by digital servo motors, ensure a meticulous laydown for exacting performance.

Our two take-up reels are completely independent and can handle individual projects without interference with each other.