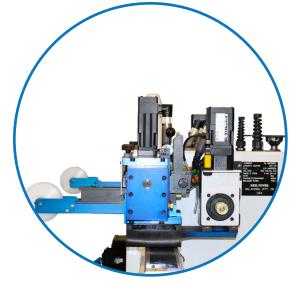

Extensive diagnostics make troubleshooting and failure predictions simpler

Precision winding patterns, reinforced by digital servo motors, ensure a meticulous laydown for exacting performance.

Our two take-up reels are completely independent and can handle individual projects without interference with each other.