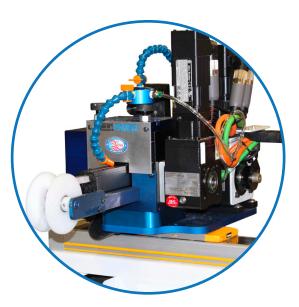

Extensive diagnostics make troubleshooting and failure predictions simpler

Precision winding patterns, reinforced by digital servo motors, ensure a meticulous laydown for exacting performance.

Our two take-up reels are completely independent and can handle individual projects without interference with each other.