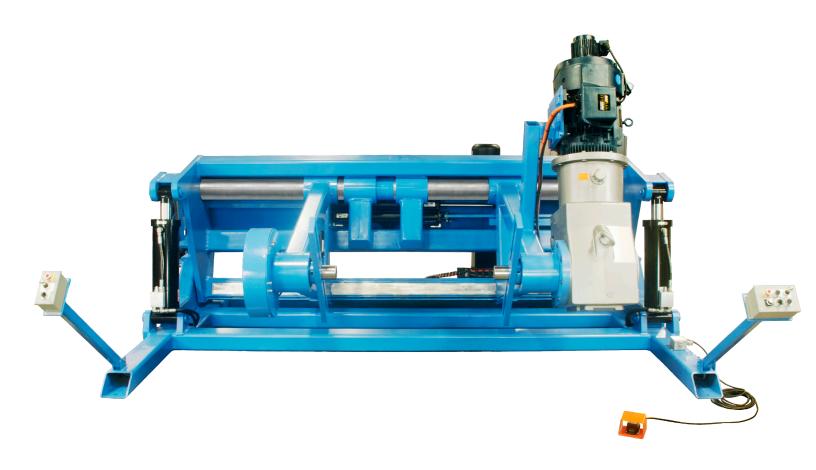

## FMT60 Shaftless Take-Up and Pay-Out Machines

Heavy duty floor mounted shaftless take-ups provide you with improved productivity, reducing processing time.

FMT60 Shaftless Take-Up Machine Shown Above. For reels 48" to 120" Diameter X 30" to 90" Wide X 60,000 lbs. Load Capacity.

#### Standard Features

- Heavy Duty Construction with Bolt-Down Floor Flanges.
- Electric/Hydraulic Lifting and Pintle Positioning System.
- 40 HP AC Variable Speed Control Drive System.
- · Zero Speed.
- Geared for 24 RPM at 60HZ Low Speed and 90HZ High Speed of Approx. 36 RPM.
- Power Requirements: 480 VAC, 3 Phase.
- Adjustable Wire Guides for up to 4: Diameter Material.
- Self Contained Holding Brake, Will Use Onboard Hydraulics.
  Engages on Foot Pedal Release, E-Stop or Power Loss.
- Dual Front Mounted Pendant Loading Controls.
- Joystick Raise/Lower and Arms In/Out.
- Arm In and Out.
- Drive Jog Forward and Reverse Pushbuttons.
- Brake Release.
- Emergency Stop Pushbuttons.
- · Main Control Panel.
- Power On/Off.
- High/Low Speed Selector Switch.
- Operator Safety Footswitch.