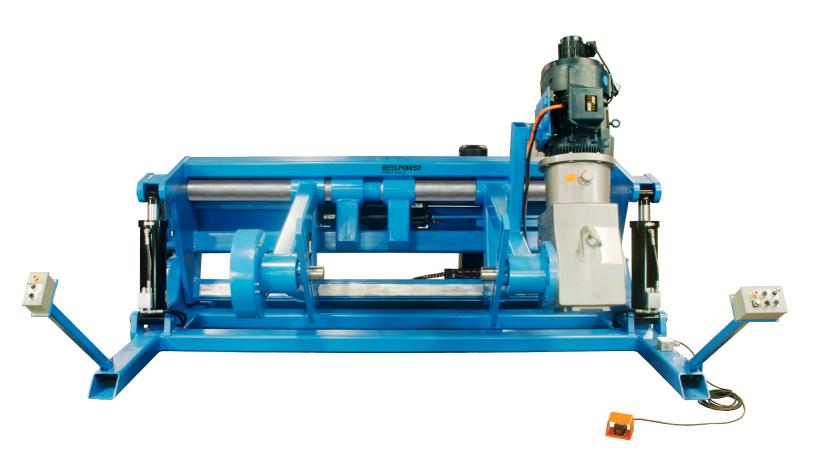

## FMT60 Shaftless Take-Up and Pay-Out Machines

Heavy duty floor mounted shaftless take-ups provide you with improved productivity, reducing processing time.

FMT60 Shaftless Take-Up Machine Shown Above. For Reels 48" to 120" Diameter X 30" to 90" Wide X 60,000 lbs. Load Capacity.