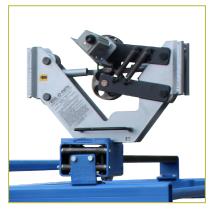

**Measuring Meter** 

**Drop-in Shaft with Slide Drive** 

Foot Pedal & Hand-held Pendant