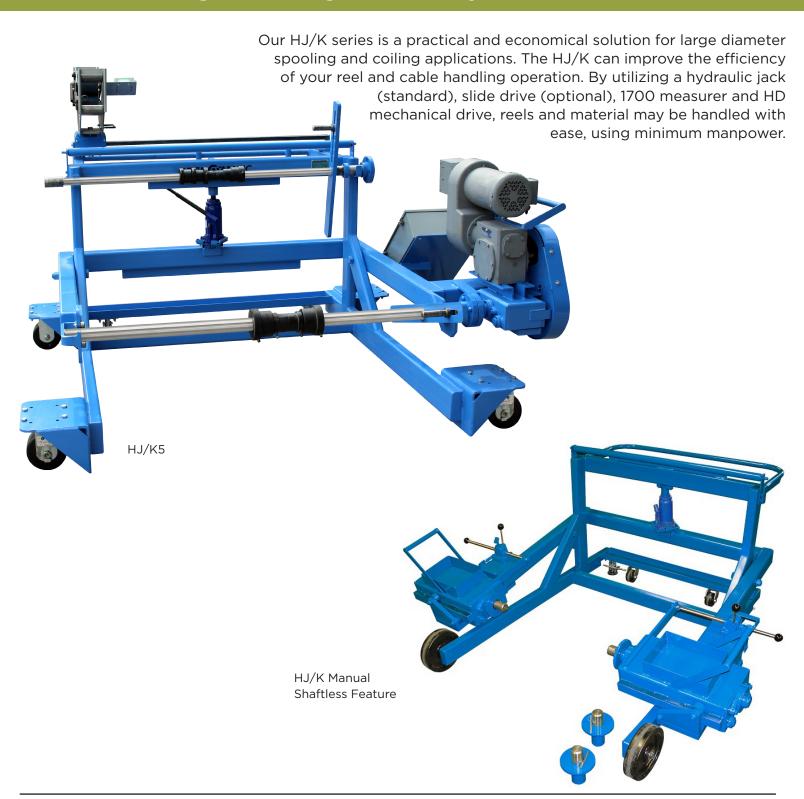

**Measuring Meter** 

**Drop-in Shaft with Slide Drive** 

Foot Pedal & Hand-held Pendant