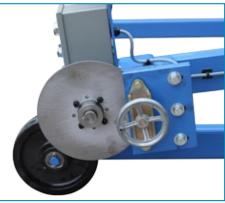

10" Mechanical Brake

Front mounted load controls

120 Volt Panel Box

The Leader in Reeling, Coiling & Processing Solutions

6408 S. Eastern Avenue | Oklahoma City, OK. 73149 405.672.0000 | 405.672.7200 Fax www.reelomatic.com