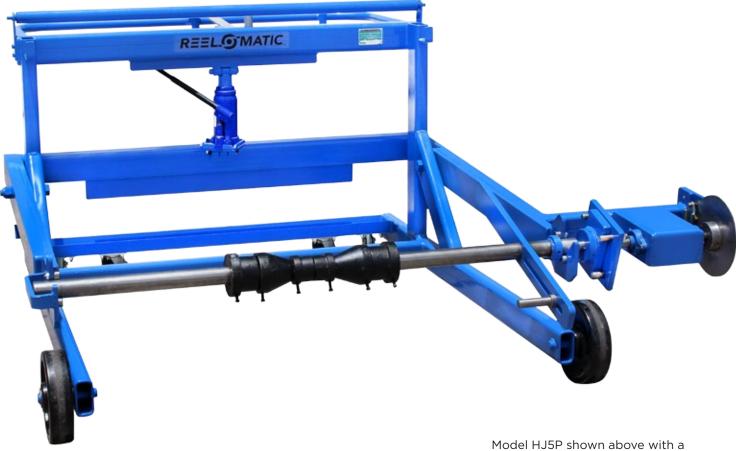

Model HJ5P shown above with a 10" mechanical tension brake

6408 S. Eastern Avenue | Oklahoma City, OK. 73149 405.672.0000 | 405.672.7200 Fax www.reelomatic.com

The Leader in Reeling, Coiling & Processing Solutions