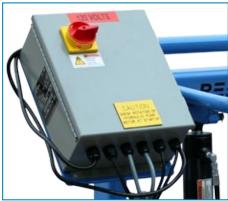

10" Mechanical Brake

Front mounted load controls

120 Volt Panel Box

The Leader in Reeling, Coiling & Processing Solutions

6408 S. Eastern Avenue | Oklahoma City, OK. 73149 405.672.0000 | 405.672.7200 Fax www.reelomatic.com