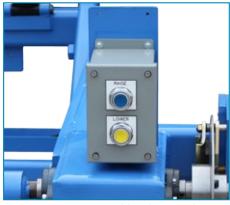

10" Mechanical Brake

Front mounted load controls

120 Volt Panel Box

The Leader in Reeling, Coiling & Processing Solutions

6408 S. Eastern Avenue | Oklahoma City, OK. 73149 405.672.0000 | 405.672.7200 Fax www.reelomatic.com