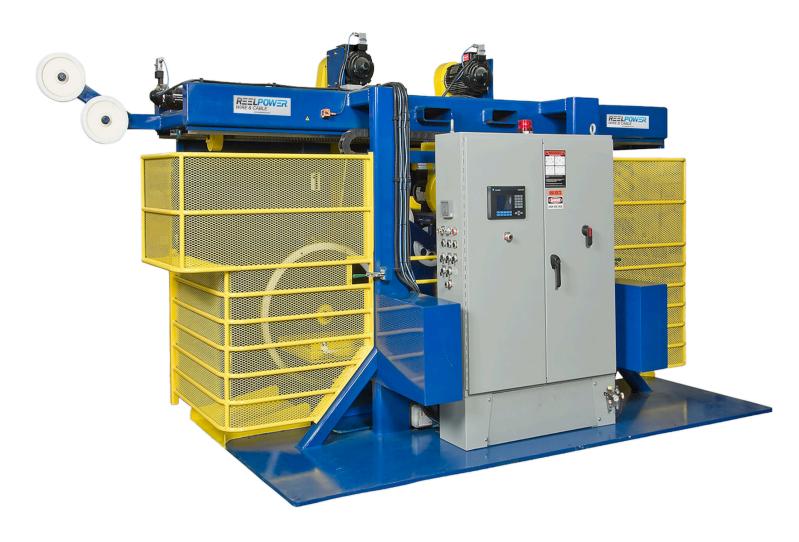

# **DUAL REEL AUTOMATIC TAKE-UP**

#### HSDRTU-36

Reelpower's new line of Automatic Dual Reel Take-Up systems offers high speed material processing and durability for long operational life. Each system is equipped with shaftless reel handling capabilities and can be outfitted with hydraulic reel lift tables accommodating a variety of reel flange diameters. The parallel axis design allows for reliable automatic switch over. Both Take-Up positions share a heavy duty dual axis linear style traversing assembly providing for superior level wind capabilities. The entire system is controlled by furnished operator touch screen interface allowing input of material OD's reel width, traverse dwell and automatic home settings.