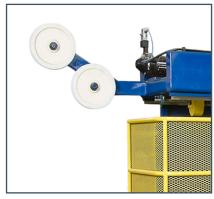

**Entrance Dual Sheave Assembly for Accumulator Applications** 

Hydraulic Reel Lift/Lower Table

**Dual Reel Automatic Take-Up Specifications** MODEL Capacity (each side) **Diameter** Width Speed (in/mm) (in/mm) (FPM/MPM) (lbs/kg) HSDRTU-24 500/227 24/610 14/356 2,500/762 HSDRTU-30 1,000/454 30/762 18/457 2,000/610