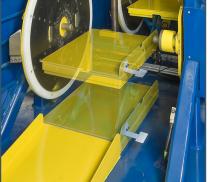

**Entrance Dual Sheave Assembly for Accumulator Applications** 

Hydraulic Reel Lift/Lower Table

**Dual Reel Automatic Take-Up Specifications** MODEL Capacity (each side) **Diameter** Width Speed (in/mm) (in/mm) (FPM/MPM) (lbs/kg) HSDRTU-24 500/227 24/610 14/356 2,500/762 HSDRTU-30 1,000/454 30/762 18/457 2,000/610