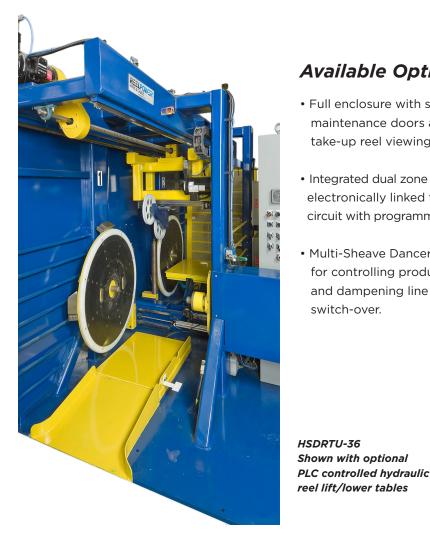

#### Available Options:

- Full enclosure with sliding doors, maintenance doors and protected take-up reel viewing windows.
- Integrated dual zone safety scanners electronically linked to safety relay circuit with programmable zone areas.
- Multi-Sheave Dancer/Accumulator for controlling product tension and dampening line speed during switch-over.