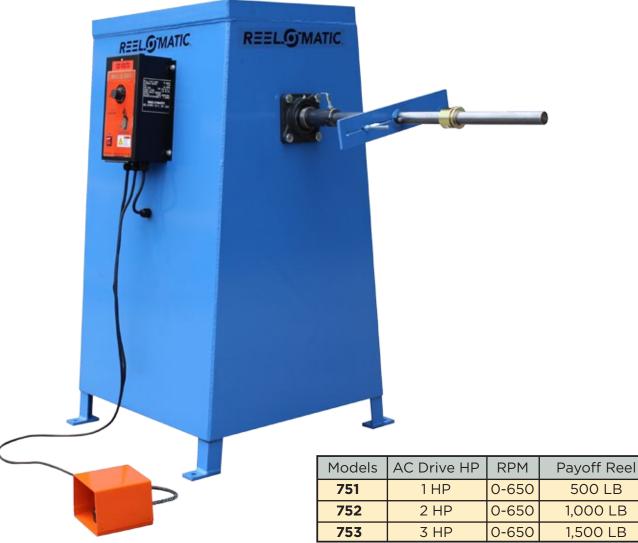

#### Standard Features

- Capacity 24" diameter x 12" wide x 150 LBs
- Dynamic Braking Feature
- V-Belt Drive
- Remote Safety Foot Switch
- Speed Control Potentiometer
- Illuminated on/off power switch
- 3/8 Inch Drive Pin
- 3/4 diameter Plug in Shaft standard with quick lock collar
- Right or left hand configuration available

\* When purchased in coiling format it is 0-100 RPM.

6408 S. Eastern Avenue | Oklahoma City, OK. 73149 405.672.0000 | 405.672.7200 Fax www.reelomatic.com

The Leader in Reeling, Coiling & Processing Solutions