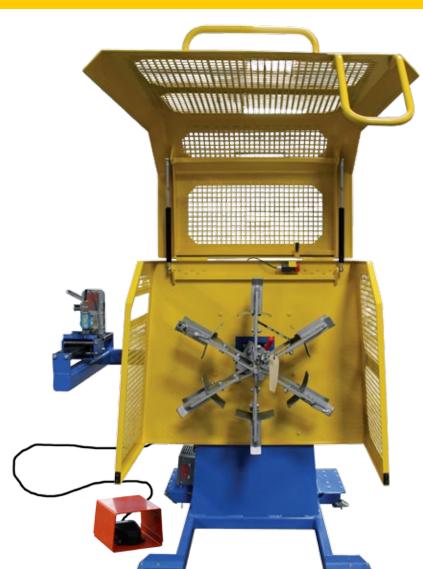

#### **Options:**

- Coiler Steel/Aluminum
- Safety Guarding
- Forward/Reverse Option
- Spooler/Coiler Combination Format
- Various Plug in Shafts
- Hour Meter
- Automatic Levelwind System
- Quick disconnect feature for Plug in shaft or coiler

**UL Certified Panel Box** 

5C Collapsible Coiler

**Automatic Levelwind System**