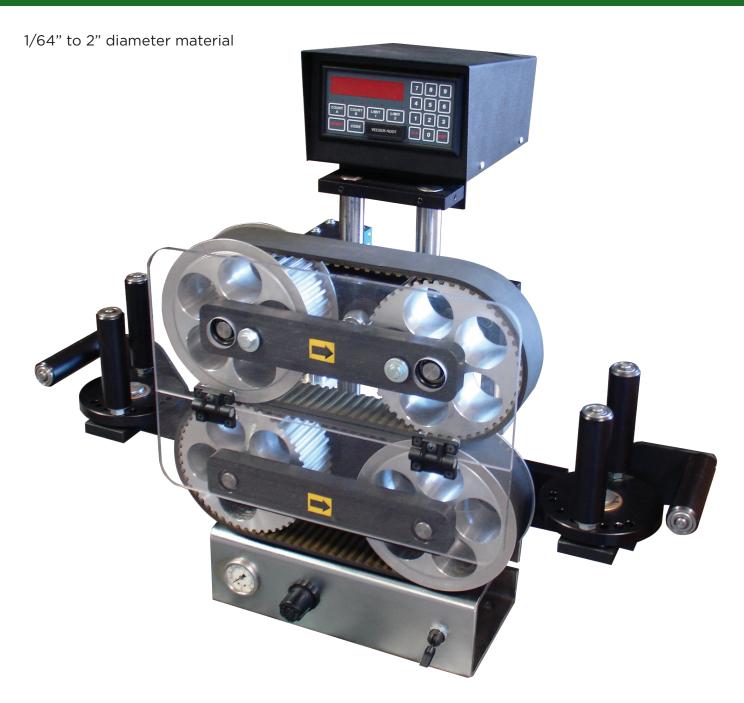

# LT 200 MEASURER

## High Accuracy Measurer

LT200 shown above with safety guards and large display digital counter