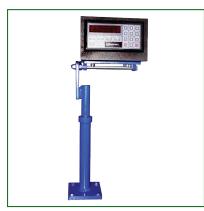

# LT 200 MEASURER

## High Accuracy Measurer



LT200 shown above with safety guards and large display digital counter



## LT 400 MEASURER

## High Accuracy Measurer







**Large Display Digital Counter** 

#### Standard Features

- Adjustable entrance & exit guide rollers both models
- Bi-directional shaft encoder
- Caterpuller Belt Drive System
- Polyurethane Steel Reinforced belts
- Precision Components
- High Accuracy +/- .06%

#### **Options**

- Line Speed Display
- Heavy Duty Mobile Meter Stands
- Programmable Presets with Relay Outputs
- · Lexan Guarding
- Permanent Magnet Brake Assembly
- Pneumatically Controlled raise and lower of Measuring Head
- Mounting kit for remotely locating digital display



**Remote Mounting Kit**