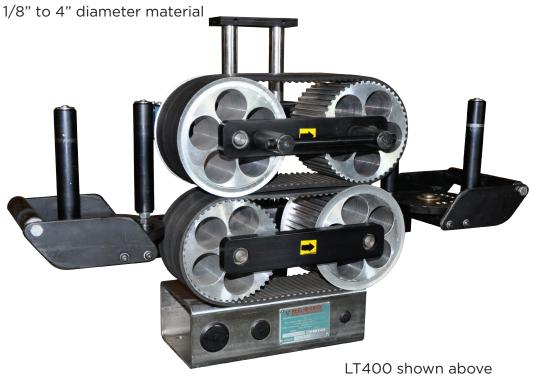

## LT 400 MEASURER

## High Accuracy Measurer

**Large Display Digital Counter** 