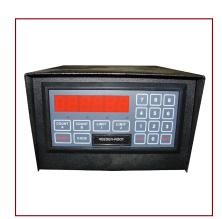

#### **Pay-Out Options**

- Side Loading
- Remote Read-Out
- Metric Counters
- Integral Cutters
- Knurled or Urethane Coated Wheels
- Predetermined Stop-To-Length Counters
- Digital Read-Out
- Two-Level Counters