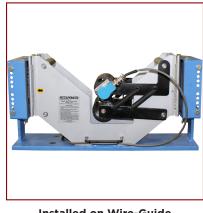

uring Meter

### Standard Features:

ReelPower Model 1704 measurer is designed to measure heavy and large diameter material such as Wire Rope and large diameter cable.

The pivot arms and springs keep the measuring roller tightly clamped against the cable to ensure accurate measurement.

The heavy top and bottom rollers make it easy to pull material from reel racks.

A fairlead for improved accuracy when measuring material under 1/2" diameter is provided. When not in use, the fairlead swings away in a second's time.



1704 Side Load Measurer

#### **Pay-Out Options**

- Side Loading
- Remote Read-Out
- Metric Counters
- Integral Cutters
- Knurled or Urethane Coated Wheels
- Predetermined Stop-To-Length Counters
- Digital Read-Out
- Two-Level Counters



Electronic Stop-to-Length Counter



Installed on Wire-Guide with Encoder