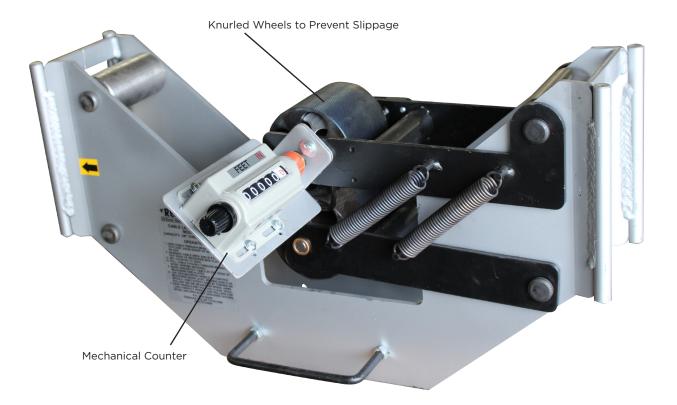

### Standard Features:

ReelPower Model 1704 measurer is designed to measure heavy and large diameter material such as Wire Rope and large diameter cable.

The pivot arms and springs keep the measuring roller tightly clamped against the cable to ensure accurate measurement.

The heavy top and bottom rollers make it easy to pull material from reel racks.

A fairlead for improved accuracy when measuring material under 1/2" diameter is provided. When not in use, the fairlead swings away in a second's time.

#### **Pay-Out Options**

- Side Loading
- Remote Read-Out
- Metric Counters
- Integral Cutters
- Knurled or Urethane Coated Wheels
- Predetermined Stop-To-Length Counters
- Digital Read-Out
- Two-Level Counters