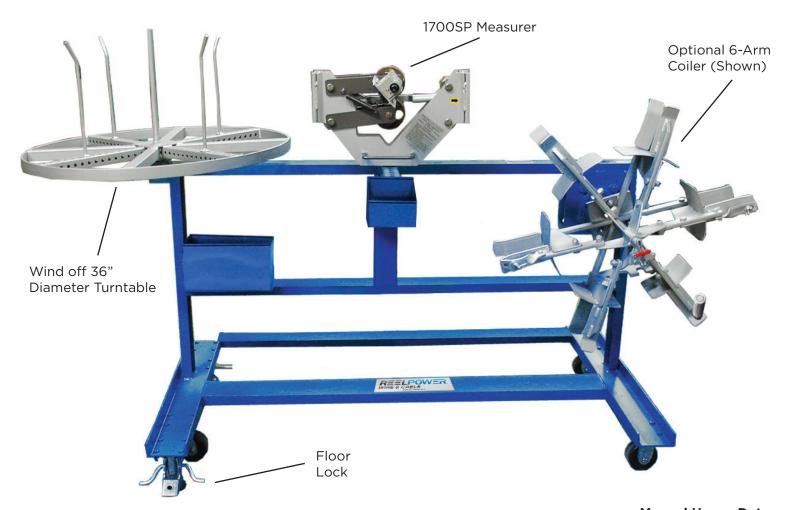

## Includes the Following Penthouse Standard Features and Optional Features Available:

- Standard: 36" Diameter Coil Turntable with Adjustable ID Pins for Coil Payoff & Center Post for Spool Payoff.
- Standard: Hand Crank.
- Standard: 1700 Feet & Inch Measurer for 1/8" to 2" Diameter Material. Capable of 1/2% Accuracy.

- Standard: 5C-4 Collapsible Coiler
  5" Wide X 20" I.D. X 30" O.D.
- Optional: Plug in Feature for Easy Change of Coilers & Shafts.
- Optional: Plug in Feature for Easy Change of Coilers & Shafts.
- Optional: Spool Shaft Adapters.