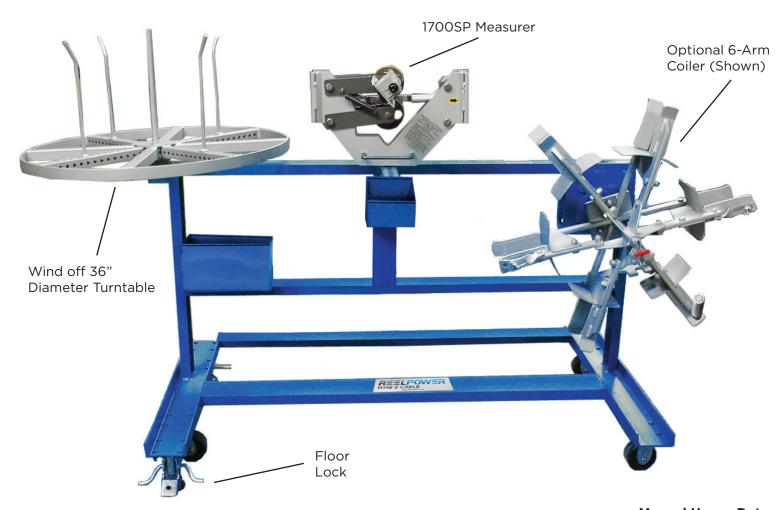

## Includes the Following Penthouse Standard Features and Optional Features Available:

- Standard: 36" Diameter Coil Turntable with Adjustable ID Pins for Coil Payoff & Center Post for Spool Payoff.
- Standard: Hand Crank.
- Standard: 1700 Feet & Inch Measurer for 1/8" to 2" Diameter Material. Capable of 1/2% Accuracy.

- Standard: 5C-4 Collapsible Coiler
  5" Wide X 20" I.D. X 30" O.D.
- Optional: Plug in Feature for Easy Change of Coilers & Shafts.
- Optional: Plug in Feature for Easy Change of Coilers & Shafts.
- Optional: Spool Shaft Adapters.