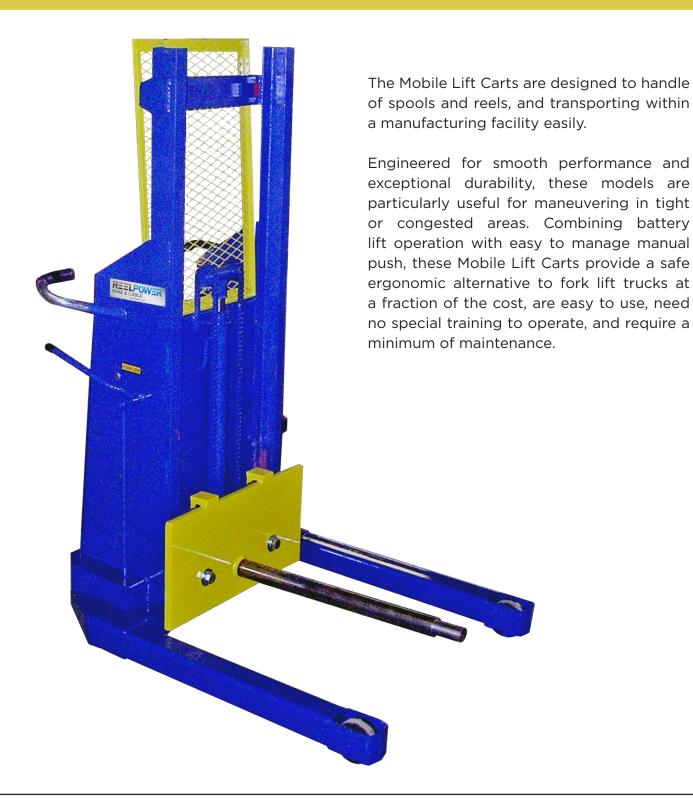

# **MOBILE LIFT CARTS**

## MLC - Transporting Spools & Reels

## **MOBILE LIFT CARTS**

### MLC - Transporting Spools & Reels

### **FEATURES:**

**Frame:** Rugged heavy duty frame constructed of formed and welded steel for extra strength.

**Mast:** Fabricated with channel steel for greater strength and dependability. Open structure design complete with safety cage offers greater visibility.

**Lifting Chains:** Unique dual lifting chains are roller style, heavy duty steel exceeding a 6:1 safety factor.

**Hydraulic System:** Durable cylinder features a chrome plated ram and a relief valve for overload protection.

**Shaft:** Heavy duty steel 1.5" or 2" diameter X 20" useable Length.

**Adjustable Straddle Legs:** The straddle legs offer complete versatility by adjusting from 41" to 50" I.D.

#### **OPTIONS:**

- 2,000/2,500 & 3,000 lb. capacities
- Fixed Straddle Legs up to 50" I.D.
- 5th Wheel
- · AC or Air Power

**Battery:** Features a heavy duty 12 volt, 125 amps/hour industrial strength battery.

**Charger:** The built-in battery charger is a 10 amp Selenium rectifier with transformer, circuit breaker and overload protection, and plugs into any 110 volt outlet.

**Steering:** Features two 6" Phenolic swivel casters for easy maneuverability in tight areas.

**Wheels:** Standard front wheels are phenolic and are available in 4" or 7" diameter sizes with roller bearings.

**Brake:** Features a hand controlled floor lock brake that secures the unit in place.

- Snap-on Platform Modified Fork Lengths
- Work Platform w/safety rail