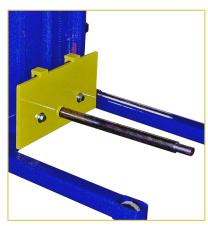

**Shaft:** Heavy duty steel 1.5" or 2" diameter X 20" useable Length.

**Adjustable Straddle Legs:** The straddle legs offer complete versatility by adjusting from 41" to 50" I.D.

Shaft is 1.5" or 2" diameter x 20" Useable Length

Simple "Up/Down" Control