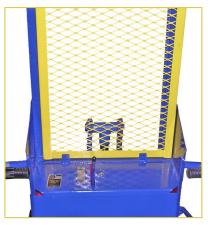

### **FEATURES:**

**Frame:** Rugged heavy duty frame constructed of formed and welded steel for extra strength.

**Mast:** Fabricated with channel steel for greater strength and dependability. Open structure design complete with safety cage offers greater visibility.