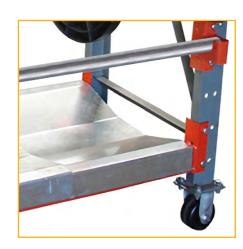

x 6' long with a total of six axles and twelve front-frame hanging brackets. It will hold up to 2,000 lbs of material for both sides total, if needed. Reels up to 24'' diameter can be mounted on the front and back.

The Mobile Reel Rack Cart is perfect for dispersing material from reels such as: Small Gauge Wire, SJ Cord, Rubber Hose, Vinyl Hose, Metal Tubing, and other spooled products.

| Model                  | Dimensions      | Axle | Casters |
|------------------------|-----------------|------|---------|
| Reel Rack 61           | 4'H x 2'D x 4'W | 1"   | 4"x2"   |
| Reel Rack 60           | 5′H x 2′D x 4′W | 1"   | 4"x2"   |
| Reel Rack 59           | 6′H x 3′D x 6′W | 1"   | 4"x2"   |
| Custom Sizes Available |                 |      |         |



**Push Handles for Steering** 



**Galvanized Lower Tray** 

#### **Standard Mobile Reel Rack Cart**

- 3" Solid Steel Construction
- Double Sided Loading
- One to Four Reel Levels Per Side
- Fixed Wheels and Rotating Castors
- Push Handles for Maneuvering
- Galvanized Storage Tray

- 1" Standard Axles
- 4' 6' Heights Available
- 24" to 72" Widths in Two Inch Increments
- 2,000 lb + Weight Capacity
- Axle Brackets with Bearings Available

\*Some assembly required