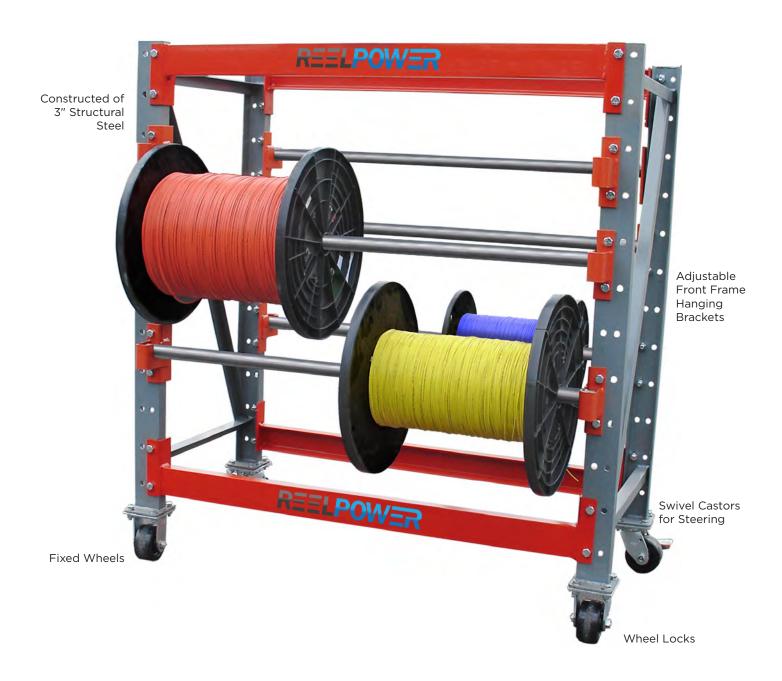

#### Mobile Reel Rack Cart - 6'x3'x6'

ReelPower's "Mobile" Reel Rack Cart is manufactured with 3" Structural Steel to withstand many years of use. Components include upright frames, crossbeams, front-frame hanging brackets, solid steel reel axles, two fixed wheels, two rotating casters with brakes, push handles (for steering) and a galvanized-steel lower shelf pan for storage.

ReelPower's standard Mobile Reel Rack Cart is 6' high x 3' deep x 6' long with a total of six axles and twelve front-frame hanging brackets. It will hold up to 2,000 lbs of material for both sides total, if needed. Reels up to 24'' diameter can be mounted on the front and back.

The Mobile Reel Rack Cart is perfect for dispersing material from reels such as: Small Gauge Wire, SJ Cord, Rubber Hose, Vinyl Hose, Metal Tubing, and other spooled products.

| Model                  | Dimensions      | Axle | Casters |
|------------------------|-----------------|------|---------|
| Reel Rack 61           | 4'H x 2'D x 4'W | 1"   | 4"x2"   |
| Reel Rack 60           | 5′H x 2′D x 4′W | 1"   | 4"x2"   |
| Reel Rack 59           | 6′H x 3′D x 6′W | 1"   | 4"x2"   |
| Custom Sizes Available |                 |      |         |