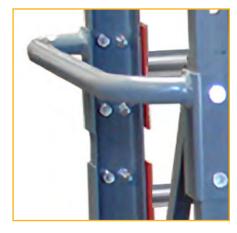

eel Rack Cart is 6' high x 3' deep x 6' long with a total of six axles and twelve front-frame hanging brackets. It will hold up to 2,000 lbs of material for both sides total, if needed. Reels up to 24'' diameter can be mounted on the front and back.

The Mobile Reel Rack Cart is perfect for dispersing material from reels such as: Small Gauge Wire, SJ Cord, Rubber Hose, Vinyl Hose, Metal Tubing, and other spooled products.

| Model                  | Dimensions      | Axle | Casters |
|------------------------|-----------------|------|---------|
| Reel Rack 61           | 4'H x 2'D x 4'W | 1"   | 4"x2"   |
| Reel Rack 60           | 5′H x 2′D x 4′W | 1"   | 4"x2"   |
| Reel Rack 59           | 6′H x 3′D x 6′W | 1"   | 4"x2"   |
| Custom Sizes Available |                 |      |         |



**Push Handles for Steering** 



**Galvanized Lower Tray** 

#### **Standard Mobile Reel Rack Cart**

- 3" Solid Steel Construction
- Double Sided Loading
- One to Four Reel Levels Per Side
- Fixed Wheels and Rotating Castors
- Push Handles for Maneuvering
- Galvanized Storage Tray

- 1" Standard Axles
- 4' 6' Heights Available
- 24" to 72" Widths in Two Inch Increments
- 2,000 lb + Weight Capacity
- Axle Brackets with Bearings Available

\*Some assembly required