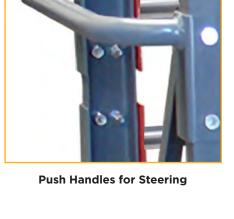

## Mobile Reel Rack Cart - 4'x24"x48"

Reel-O-Matic's "Mobile" Reel Rack Cart is manufactured with 3" Structural Steel to withstand many years of use. Components include upright frames, crossbeams, front-frame hanging brackets, solid steel reel axles, two fixed wheels, two rotating casters with brakes, push handles (for steering) and a galvanized-steel lower shelf pan for storage.

#### Standard Mobile Reel Rack Cart

- 3" Solid Steel Construction
- Double Sided Loading
- One to Four Reel Levels Per Side
- Fixed Wheels and Rotating Castors
- Push Handles for Maneuvering
- Galvanized Storage Tray