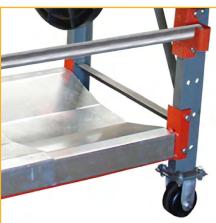

## Mobile Reel Rack Cart - 4'x24"x48"

Reel-O-Matic's "Mobile" Reel Rack Cart is manufactured with 3" Structural Steel to withstand many years of use. Components include upright frames, crossbeams, front-frame hanging brackets, solid steel reel axles, two fixed wheels, two rotating casters with brakes, push handles (for steering) and a galvanized-steel lower shelf pan for storage.

**Galvanized Lower Tray** 

**Custom Sizes Available** 