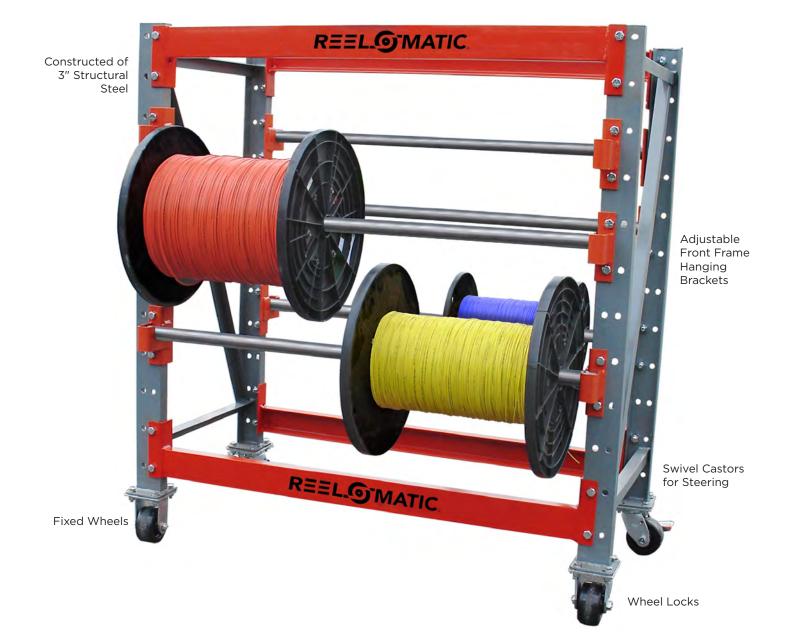

## Mobile Reel Rack Cart - 4'x24"x48"

Reel-O-Matic's "Mobile" Reel Rack Cart is manufactured with 3" Structural Steel to withstand many years of use. Components include upright frames, crossbeams, front-frame hanging brackets, solid steel reel axles, two fixed wheels, two rotating casters with brakes, push handles (for steering) and a galvanized-steel lower shelf pan for storage.

Reel-O-Matic's standard Mobile Reel Rack Cart is 4' high x 24" deep x 48" long with a total of six axles and twelve frontframe hanging brackets. It will hold up to 2,000 lbs of material for both sides total, if needed. Reels up to 24" diameter can be mounted on the front and back.

#### Standard Mobile Reel Rack Cart

- 3" Solid Steel Construction
- Double Sided Loading
- One to Four Reel Levels Per Side
- Fixed Wheels and Rotating Castors
- Push Handles for Maneuvering
- Galvanized Storage Tray