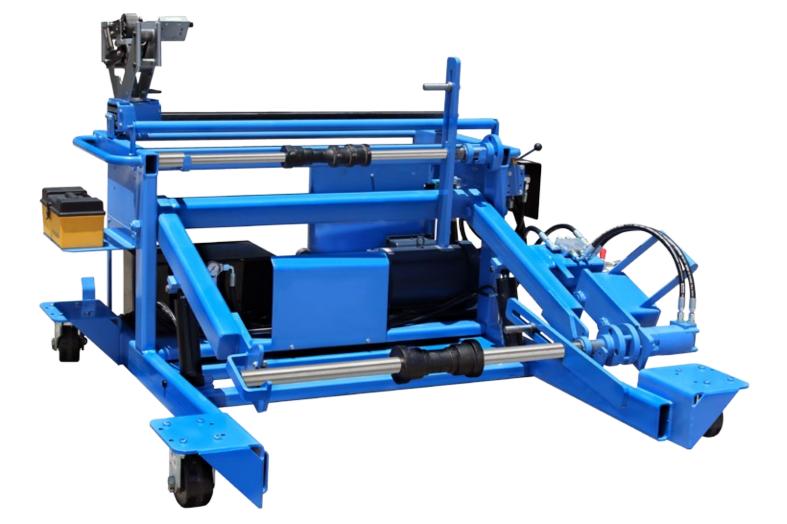

# **NK SERIES**

## Reeling and Coiling Take-Up Machine

#### Benefits Include:

- 7.5 to 20 HP Hydraulic Variable Speed Drive System... forward & reverse
- 4,000 10,000 lbs. Capacity
- Powered Hydraulic control to raise and lower the reel automatically
- Slide Traverse mechanism on which the measurer is attached to achieve a "reel neat" even lay of material onto reel
- Slide drive to easily and quickly engage the reel during loading and unloading operations
- Speed capacities up to 112 RPM
- Heavy duty floor locks for stability
- Multi-positional casters/wheels for parallel or perpendicular travel
- Measurers and collapsible coilers