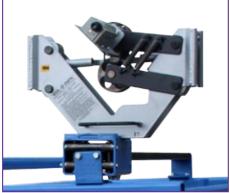

#### Benefits Include:

- 7.5 to 20 HP Hydraulic Variable Speed Drive System... forward & reverse
- 4,000 10,000 lbs. Capacity
- Powered Hydraulic control to raise and lower the reel automatically
- Slide Traverse mechanism on which the measurer is attached to achieve a "reel neat" even lay of material onto reel
- Slide drive to easily and quickly engage the reel during loading and unloading operations
- Speed capacities up to 112 RPM
- Heavy duty floor locks for stability
- Multi-positional casters/wheels for parallel or perpendicular travel
- Measurers and collapsible coilers