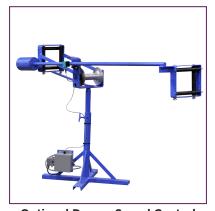

Other Speed Ranges and Drives Available.

Other Models Available to 40,000 Lb. Capacity.

Consult Us About Your Special Applications.

**Optional Automatic Levelwind** 

**Optional Dancer Speed Control** 