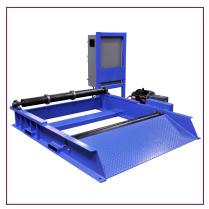

230V 1 Ph., 0-20 RFPM.

PRR20 To 96" Dia. x 60" Wide x 20,000 Lb. Load Capacity.

3HP SCR Variable Speed Drive,

230V 1 Ph., 0-20 RFPM.

Standard PRR10

#### Standard Features

- Adjustable manually for various reel diameters.
   Customers must specify 4 reel dia. settings.
- Bolt Down Tabs
- · Operates in Forward or Reverse
- Urethane Coated Drive Roller
- Loading Ramp
- · Pendant Controlled