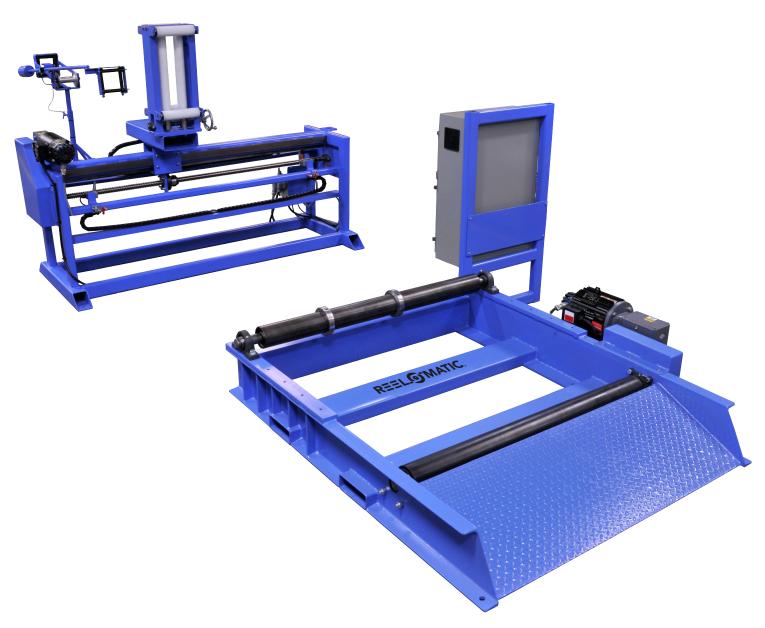

Shown above is our IL-PRR10 with an Automatic Material Levelwind and Dancer Speed Control to Synchronize with an Extrusion Process.