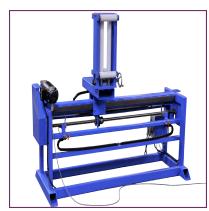

Shown above is our IL-PRR10 with an Automatic Material Levelwind and Dancer Speed Control to Synchronize with an Extrusion Process.