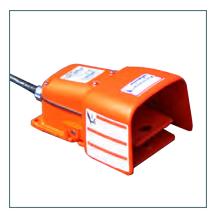

### Standard Features

- \* 1 hp 120v Variable Speed Drive Operator Safety Footswitch
- · Structural Steel Frame with **Bolt Down Flanges**
- Bearing Mounted Reel Shaft
- 13/8" Diameter Reel Shaft
- Bushings for 2", 21/2" & 3" Arbor Holes
- · Custom Reels
- · Pallet Truck and Forklift Base for Mobility

**Removable Drive** 

**Operator Safety Foot Switch** 

Variable Speed Drive