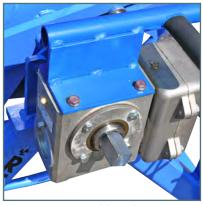

# Motorized CRS - 60



Custom Powered Reel Stand with Removable Variable Speed Drive and RPR-45 Parallel Reel.

# **POWERED CABLE REEL STAND**

### Motorized CRS - 60

### Standard Features

- \* 1 hp 120v Variable Speed Drive Operator Safety Footswitch
- · Structural Steel Frame with **Bolt Down Flanges**
- Bearing Mounted Reel Shaft
- 13/8" Diameter Reel Shaft
- Bushings for 2", 21/2" & 3" Arbor Holes
- · Custom Reels
- · Pallet Truck and Forklift Base for Mobility

### Standard Sizes Available:

| CRS-48  | 48" dia. X 32" wide X 5,000 lbs.   |
|---------|------------------------------------|
| CRS-60  | 60" dia. X 36" wide X 5,000 lbs.   |
| CRS-72  | 72" dia. X 45" wide X 5,000 lbs.   |
| CRS-96  | 96" dia . X 60" wide X 10,000 lbs. |
| CRS-120 | 120" dia. X 72" wide X 20,000 lbs. |



**Removable Drive** 



**Operator Safety Foot Switch** 



Variable Speed Drive