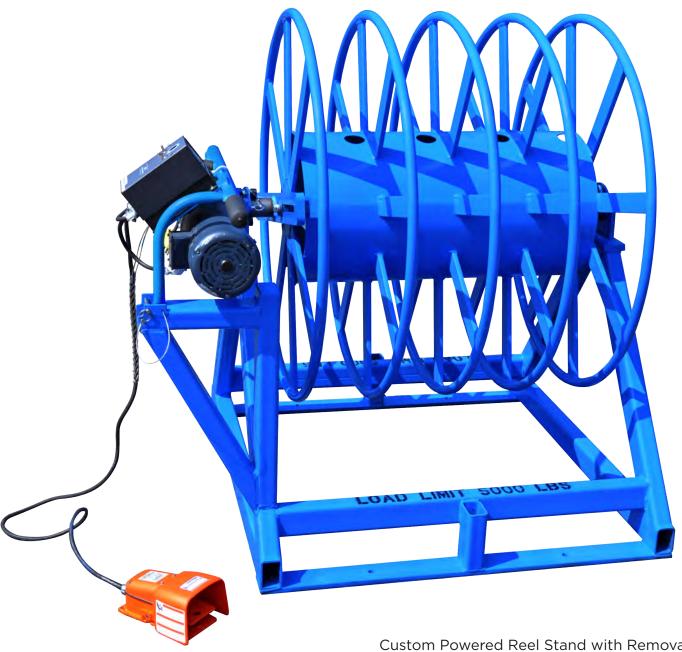

## Motorized CRS - 60

Custom Powered Reel Stand with Removable Variable Speed Drive and RPR-45 Parallel Reel.

### Standard Features

- \* 1 hp 120v Variable Speed Drive Operator Safety Footswitch
- · Structural Steel Frame with **Bolt Down Flanges**
- Bearing Mounted Reel Shaft
- 13/8" Diameter Reel Shaft
- Bushings for 2", 21/2" & 3" Arbor Holes
- · Custom Reels
- · Pallet Truck and Forklift Base for Mobility