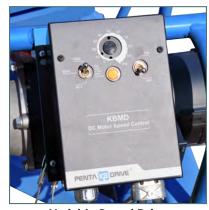

### Standard Features

- \* 1 hp 120v Variable Speed Drive Operator Safety Footswitch
- · Structural Steel Frame with **Bolt Down Flanges**
- Bearing Mounted Reel Shaft
- 13/8" Diameter Reel Shaft
- Bushings for 2", 21/2" & 3" Arbor Holes
- · Custom Reels
- · Pallet Truck and Forklift Base for Mobility

**Removable Drive** 

**Operator Safety Foot Switch** 

Variable Speed Drive