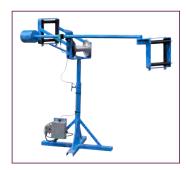

Shown above is our PRR10 with a Pedestal Mounted controls and Variable Speed Operator Controlled Footswitch.