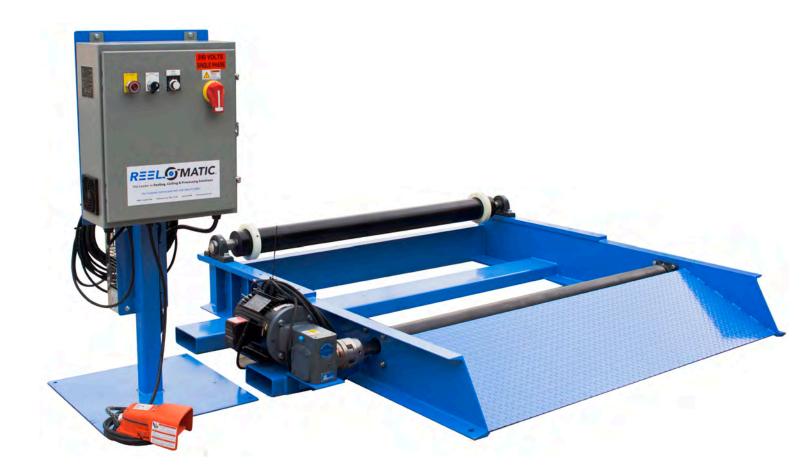

### **PRR Series**

The PRR Series was created for economical powered take-up and payout operation use in extrusion, assembly and inspection processes or where minimum floor space usage is required. The PRR may be easily loaded by utilizing the loading ramp, overhead crane, or with a forklift and is available with options to fit your application.

Shown above is our PRR10 with a Pedestal Mounted controls and Variable Speed Operator Controlled Footswitch.

#### Standard Capacities

PRR1 24" to 60" Dia. x 36" Wide x 1,000 Lb. Load Capacity.

1 HP SCR Variable Speed Drive,

120V 1 Ph., 0-450 RFPM.

PRR10 To 96" Dia. x 60" Wide x 10,000 Lb. Load Capacity.

2HP SCR Variable Speed Drive,

#### Standard Features

- Adjustable manually for various reel diameters.
  Customers must specify 4 reel dia. settings.
- Bolt Down Tabs
- Operates in Forward or Reverse
- Urethane Coated Drive Roller
- Loading Ramp
- · Pendant Controlled