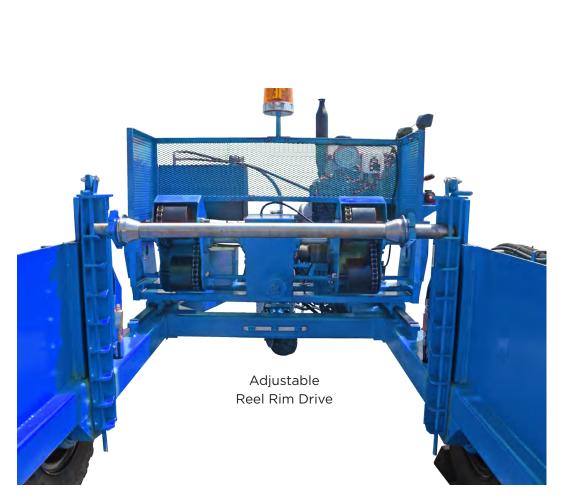

## Self-Loading with Powered Ground Drive

Powered Reel Lift with Multiple Shaft Pockets

Centeralized Control Station