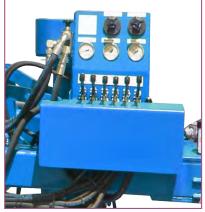

## Self-Loading with Powered Ground Drive

Powered Reel Lift with Multiple Shaft Pockets

Centeralized Control Station

#### **Options:**

- Other capacities available
- Diesel engine
- Remote pendant station control
- Marine environment package
- Air or hydraulic surge brakes
- Power steering
- Levelwind

Rear Loading Controls