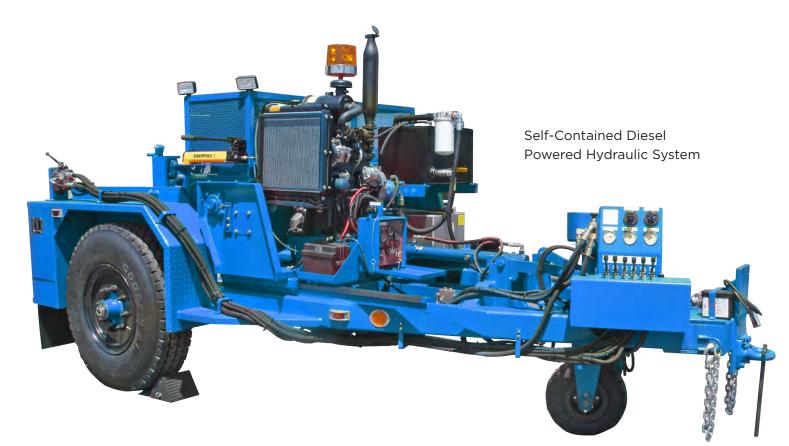

## **POWERED REEL TRAILER**

### Self-Loading with Powered Ground Drive

### **RTPT 14**

#### **Specifications:**

- Standard: Gasoline Engine
- Reel Capacity: 108 inches dia. X 56 inches wide
- Load Capacity: 14,000 lbs
- 12 Volt Electric Start
- Bearing Mounted Reel Shaft Powered Hydraulic Reel Lift
- Centralized Control Station
- Electric Brakes

- Safety Break-Away System
- ICC Lights
- Built-In Storage Box
- Wheel Chocks
- Self-Propelled for On-Site Mobility (Max. Speed 2 mph)
- Radial Tires
- Custom Design as Needed