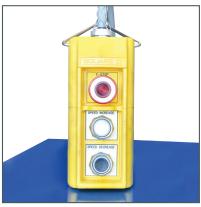

### Take-Up Options

- Levelwind
- Coiling Attachment
- Powered and Non-Powered Mobility Feature
- Predetermined Stop-to-Length Counters
- Coiler Guarding

**Fast/Slow Remote Pendant Control** 

**Optional Coiling Attachment** 