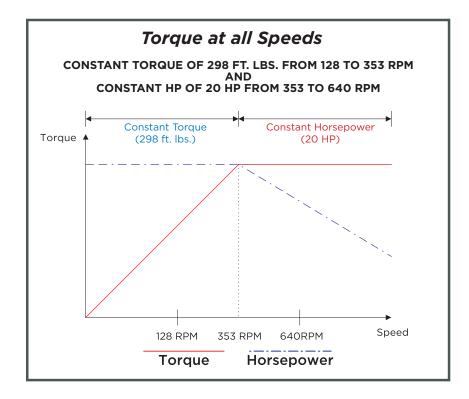

#### Our new "AC" drives deliver:

- Smoother acceleration and deceleration "no popping", reduces risk of damaging strands!
- Torque output is constant through all speed ranges.
- VFD speed control is more easily adjusted reducing service challenges!
- Lower ambient noise level than mechanically driven units!
- Footswitch can be "jogged" without tripping the drive allowing for easy packaging of material.
- Dynamic braking of reel, reducing "over spin".
- Lower maintenance, higher performance reliability more "up" time, more production!