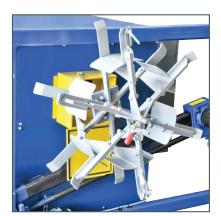

### Take-Up Options

- Levelwind
- Coiling Attachment
- Powered and Non-Powered Mobility Feature
- Predetermined Stop-to-Length Counters
- Coiler Guarding

**Fast/Slow Remote Pendant Control** 

**Optional Coiling Attachment** 