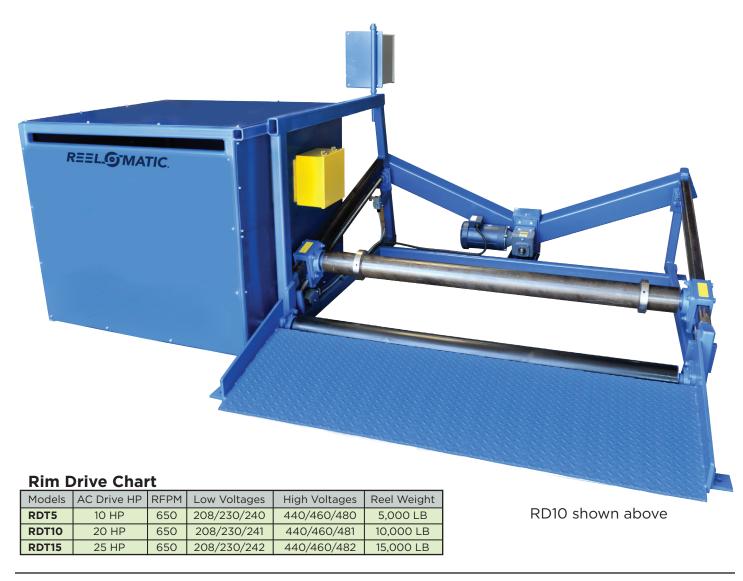

### Choice of Drives Suited to Your Application

- 10HP to 25HP
- Yaskawa AC Vector VFD Drives

#### Standard Reel Capacities

RD5 16" to 84" diameter x 52" wide x 5,000 lbs.
RD10 16" to 108" diameter x 60" wide x 10,000 lbs.
RD15 16" to 120" diameter x 72" wide x 15,000 lbs.