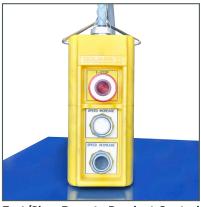

### Take-Up Options

- Levelwind
- Coiling Attachment
- Powered and Non-Powered Mobility Feature
- Predetermined Stop-to-Length Counters
- Coiler Guarding

**Fast/Slow Remote Pendant Control** 

**Optional Coiling Attachment** 