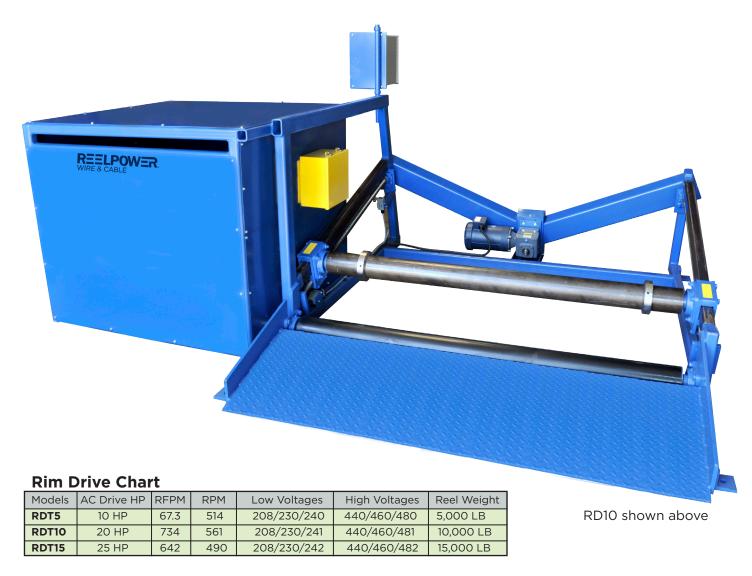

### Choice of Drives Suited to Your Application

- 10HP to 25HP
- Yaskawa AC Vector VFD Drives

#### Standard Reel Capacities

RD5 16" to 84" diameter x 52" wide x 5,000 lbs.
RD10 16" to 108" diameter x 60" wide x 10,000 lbs.
RD15 16" to 120" diameter x 72" wide x 15,000 lbs.