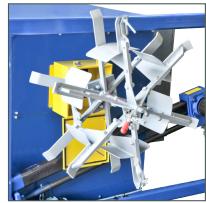

### Take-Up Options

- Levelwind
- Coiling Attachment
- Powered and Non-Powered Mobility Feature
- Predetermined Stop-to-Length Counters
- Coiler Guarding

**Fast/Slow Remote Pendant Control** 

**Optional Coiling Attachment** 