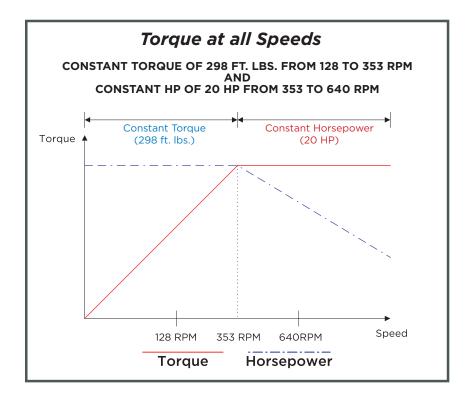

#### Our New "AC" Drives Deliver:

- Smoother acceleration and deceleration "no popping", reduces risk of damaging strands!
- Torque output is constant through all speed ranges.
- VFD speed control is more easily adjusted reducing service challenges!
- Lower ambient noise level than mechanically driven units!
- Footswitch can be "jogged" without tripping the drive allowing for easy packaging of material.
- Dynamic braking of reel, reducing "over spin".
- Lower maintenance, higher performance reliability more "up" time, more production!