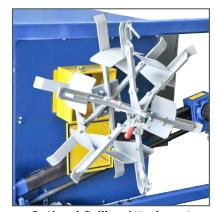

### Take-Up Options

- Levelwind
- Coiling Attachment
- Powered and Non-Powered Mobility Feature
- Predetermined Stop-to-Length Counters
- Coiler Guarding

**Fast/Slow Remote Pendant Control** 

**Optional Coiling Attachment** 