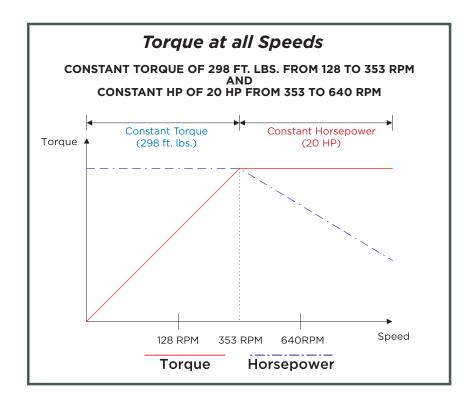

#### Our New "AC" Drives Deliver:

- Smoother acceleration and deceleration "no popping", reduces risk of damaging strands!
- Torque output is constant through all speed ranges.
- VFD speed control is more easily adjusted reducing service challenges!
- Lower ambient noise level than mechanically driven units!
- Footswitch can be "jogged" without tripping the drive allowing for easy packaging of material.
- Dynamic braking of reel, reducing "over spin".
- Lower maintenance, higher performance reliability more "up" time, more production!