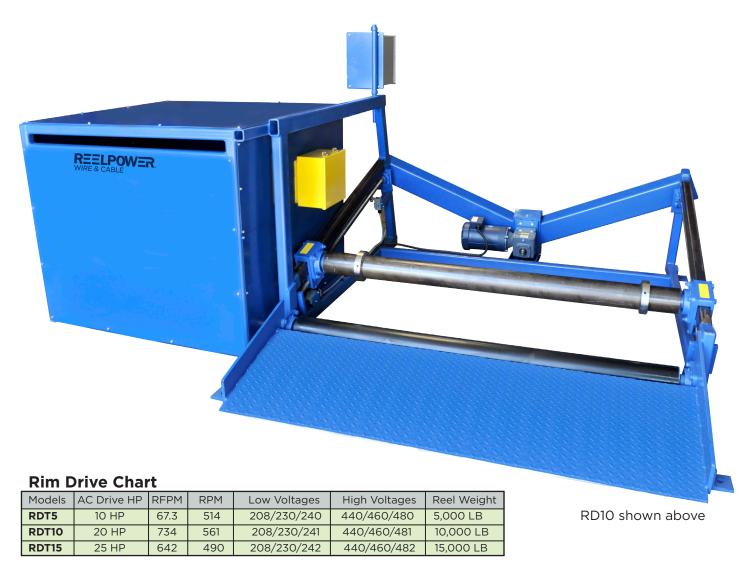

# RIM DRIVE SHAFTLESS TAKE-UPS

## Fast, Efficient and Economical

#### Choice of Drives Suited to Your Application

- 10HP to 25HP
- Yaskawa AC Vector VFD Drives

### Standard Reel Capacities

RD5 16" to 84" diameter x 52" wide x 5,000 lbs.
RD10 16" to 108" diameter x 60" wide x 10,000 lbs.
RD15 16" to 120" diameter x 72" wide x 15,000 lbs.

### Take-Up Options

- Levelwind
- Coiling Attachment
- Powered and Non-Powered Mobility Feature
- Predetermined Stop-to-Length Counters
- Coiler Guarding

**Fast/Slow Remote Pendant Control** 

**Optional Coiling Attachment** 

**UL Certified Panel Box** 