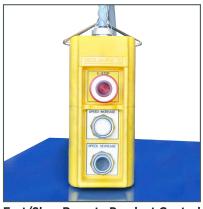

### Take-Up Options

- Levelwind
- Coiling Attachment
- Powered and Non-Powered Mobility Feature
- Predetermined Stop-to-Length Counters
- Coiler Guarding

**Fast/Slow Remote Pendant Control** 

**Optional Coiling Attachment** 