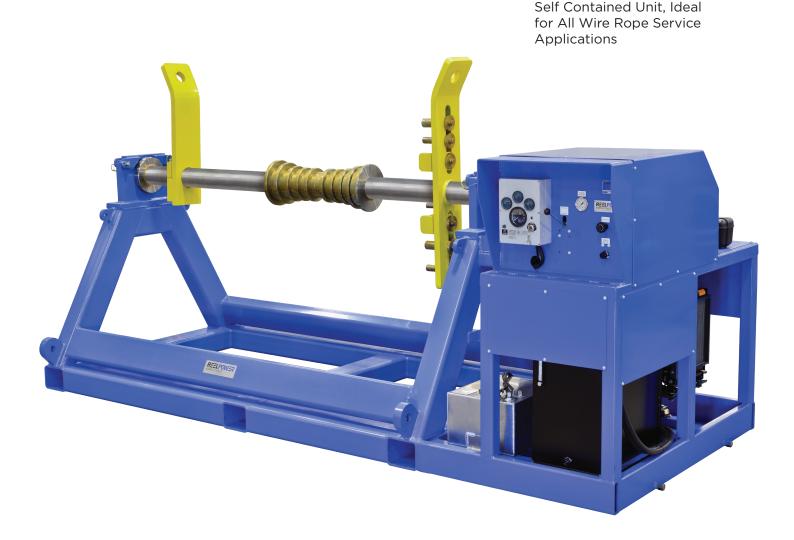

# **RE-REEVING MACHINERY**

### Model: HD - RR50 - 50,000lb. Capacity

Self Contained Unit, Ideal for All Wire Rope Service Applications