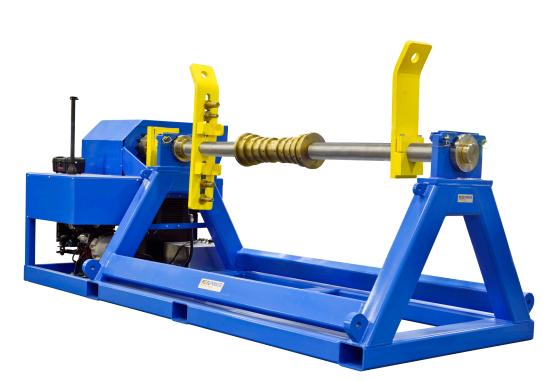

## **RE-REEVING MACHINERY**

#### Model: HD - RR50 - 50,000lb. Capacity

Ideal for Re-Reeving Cranes, Winches and Boom-Hoist Applications that require heavy pay-off tension and take-up rewind capabilities with large, heavy ropes.

5101 S. Council Road, Suite 100 • Okla. City, OK. 73179 405.672.0000 • 405.672.7200 Fax www.reelpowerind.com