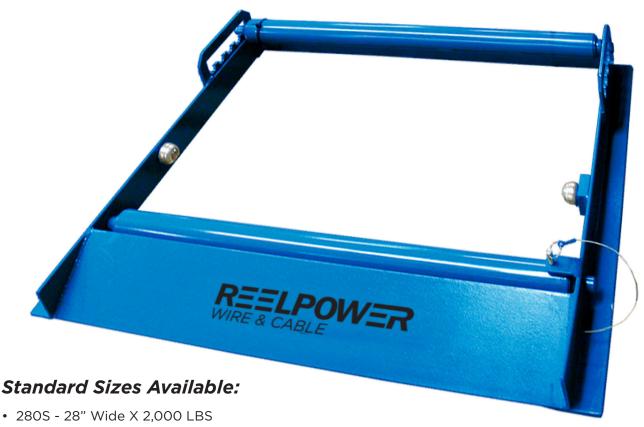

## RRP - 280S

Tough structural steel frame and front roller locks to ease reel removal. Side rollers are included. Low base design to avoid damaging of cable inside reel. rugged steel "angle" construction with steel plate ramp.

## Standard Features

- •Adjustable roller to handle reels from 24" to 60" diameter
  - Raised rear roller to help secure the reel in place
  - Side roller bearings to prevent reel flange chafing
    - Front roller lock for ease of reel removal.

Model 280S Shown

- 300S 30" Wide X 2,000 LBS
- 360S 36" Wide X 2,000 LBS
- 480DW HD 48" Wide X 2000 LBS (Per Side)
- 600 Adjustable Width X 3,000 LBS