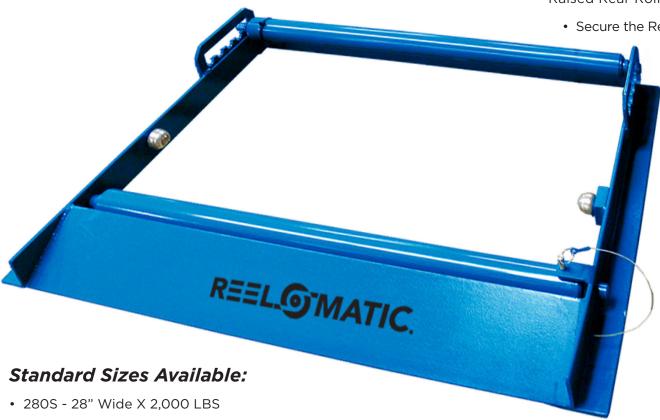

## REEL ROLLER PLATFORM

## RRP - 300S

Tough Structural Steel Frame and Front Roller Locks to Ease Reel Removal. Side Rollers are Included. Low Base Design to Avoid Damaging of Cable Inside Reel. Rugged Steel "Angle" Construction with Steel Plate Ramp.

## Standard Features

- Side Roller Bearings to Prevent Reel Flange Chafing
  - Front Roller Lock for Ease of Reel Removal
    - •Adjustable Roller to Handle Reels from 24" to 60" Diameter
      - Raised Rear Roller to Help
        - · Secure the Reel in Place

Model 300S Shown

- 300S 30" Wide X 2,000 LBS
- 360S 36" Wide X 2,000 LBS
- 480DW HD 48" Wide X 2000 LBS (Per Side)
- 600 Adjustable Width X 3,000 LBS