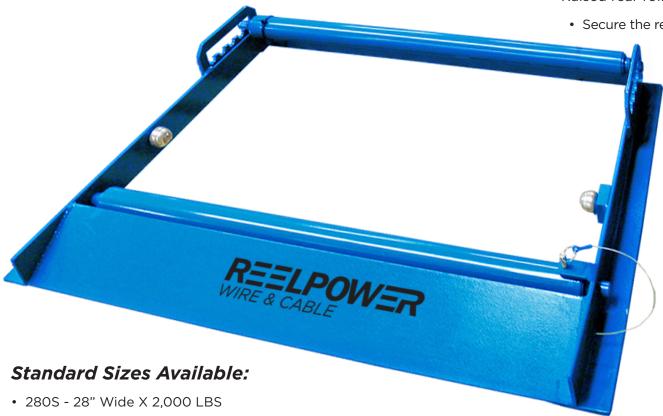

## RRP - 300S

Tough structural steel frame and front roller locks to ease reel removal, side rollers are included. Low base design to avoid damaging of cable inside reel. Rugged steel "angle" construction with steel plate ramp.

## Standard Features

- Side roller bearings to prevent reel flange chafing
  - Front roller lock for ease of reel removal
    - · Adjustable roller to handle reels from 24" to 60" diameter
      - Raised rear roller to help
        - Secure the reel in place

Model 300S Shown

- 300S 30" Wide X 2,000 LBS
- 360S 36" Wide X 2,000 LBS
- 480DW HD 48" Wide X 2000 LBS (Per Side)
- 600 Adjustable Width X 3,000 LBS