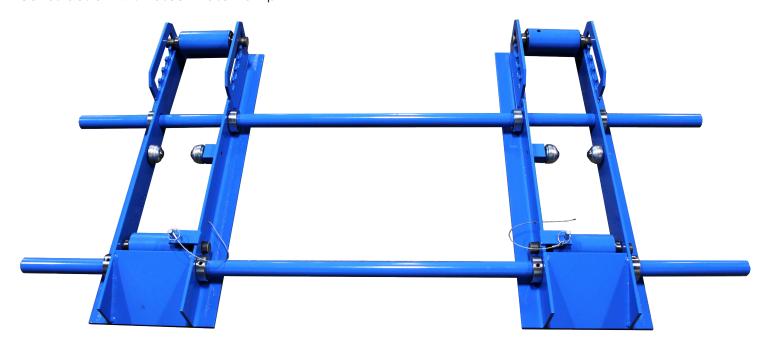

## REEL ROLLER PLATFORM

## RRP - 600

Tough Structural Steel Frame and Front Roller Locks to Ease Reel Removal. Side Rollers are Included. Low Base Design to Avoid Damaging of Cable Inside Reel. Rugged Steel "Angle" Construction with Steel Plate Ramp.

## Standard Features

- Front Roller Lock for Ease of Reel Removal
- Side Roller Bearings to Prevent Reel Flange Chafing
- Raised Rear Roller to Help Secure the Reel in Place
- Adjustable Roller to Handle Reels from 24" to 60" Diameter