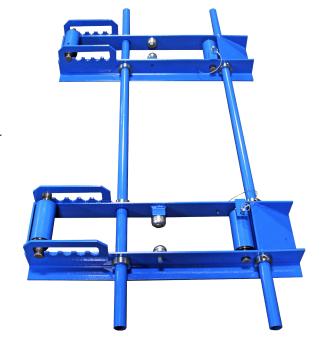

## REEL ROLLER PLATFORM

## RRP - 600

Tough Structural Steel Frame and Front Roller Locks to Ease Reel Removal. Side Rollers are Included. Low Base Design to Avoid Damaging of Cable Inside Reel. Rugged Steel "Angle" Construction with Steel Plate Ramp.

## Standard Features

- Front Roller Lock for Ease of Reel Removal
- Side Roller Bearings to Prevent Reel Flange Chafing
- Raised Rear Roller to Help Secure the Reel in Place
- Adjustable Roller to Handle Reels from 24" to 60" Diameter