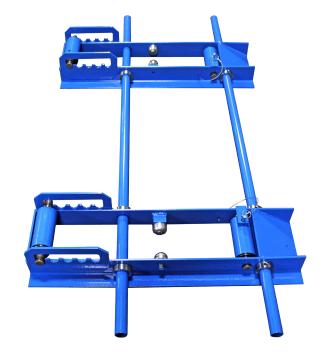

## REEL ROLLER PLATFORM

## RRP - 600

Tough structural steel frame and front roller locks to ease reel removal. side rollers are Included. Low base design to avoid damaging of cable inside reel. Rugged steel "angle" construction with steel plate ramp.

## Standard Features

- Front roller lock for ease of reel removal
- Side roller bearings to prevent reel flange chafing
- Raised rear roller to help secure the reel in place
- Adjustable roller to handle reels from 24" to 60" diameter