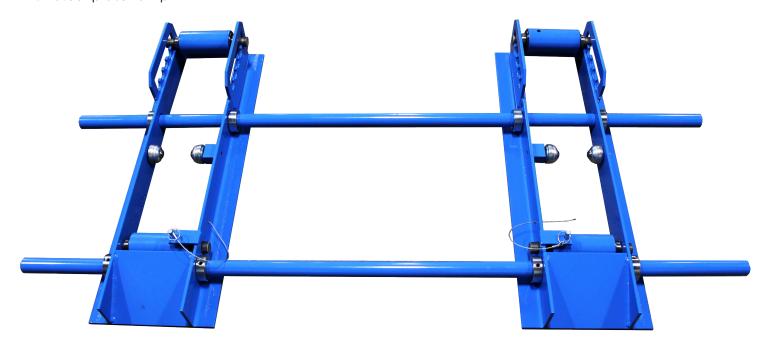

## REEL ROLLER PLATFORM

## RRP - 600

Tough structural steel frame and front roller locks to ease reel removal. side rollers are Included. Low base design to avoid damaging of cable inside reel. Rugged steel "angle" construction with steel plate ramp.

## Standard Features

- Front roller lock for ease of reel removal
- Side roller bearings to prevent reel flange chafing
- Raised rear roller to help secure the reel in place
- Adjustable roller to handle reels from 24" to 60" diameter