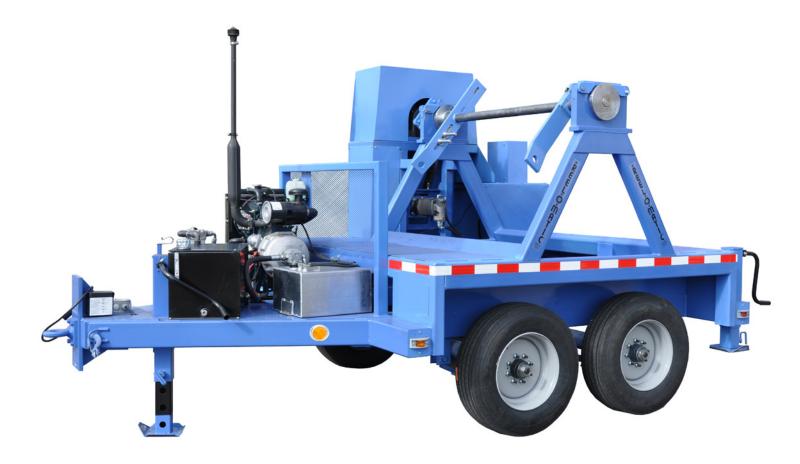

### Re-Reever / Tensioner – Mounted on a Trailer

Trailer Mounted Re-Reeving Machinery from 5,000lb to 100,000lb capacities. Designed and manufactured for your wire rope applications.

RRT 7.5

The Leader in Reeling, Coiling & Processing Solutions

#### Standard Features

- Main Frame Structural Tubing
- Reel Shaft
- Adjustable Pintle Eye Hitch
- Independent Manually Operated Hydraulic System for Each Cylinder for Uneven Terrain
- Positive Reel Lock for Transport Position
- Safety Chains
- Lighting Package
- Self-Loading Feature
- Dual Hand Pumps for Faster Loading

#### Options

- Variable PullingTensions
- Manual Hydraulic Reel Lift
- Powered Hydraulic Reel Lift
- Self Propelled
- On-Site Auxillary Power Generators Adjustable
  Tow Hitches
- Landing Wheel (Retractable)
- Wheel Brakes (Air, Electric, Hydraulic Surge)
- Tension Brakes
- Hydraulic Drive Systems
- Engines: Diesel, Gasoline, Propane or Electric
- Stabilizing Jacks
- Hydraulic Steering
- Custom Lighting Packages, i.e. High Intensity Work
- Station Lights

The Leader in Reeling, Coiling & Processing Solutions

RRT 7.5

Bronze Bearing Mounted Reel Shafts

Diesel Engine Powered Self Contained Hydraulic Drive Systems

6408 S. Eastern Avenue | Oklahoma City, OK. 73149 405.672.0000 | 405.672.7200 Fax www.reelomatic.com