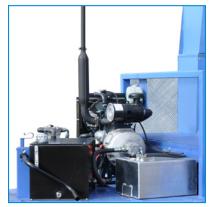

#### Standard Features

- Main Frame Structural Tubing
- Reel Shaft
- Adjustable Pintle Eye Hitch
- Independent Manually Operated Hydraulic System for Each Cylinder for Uneven Terrain
- Positive Reel Lock for Transport Position
- Safety Chains
- Lighting Package
- Self-Loading Feature
- Dual Hand Pumps for Faster Loading

#### Options

- Variable PullingTensions
- Manual Hydraulic Reel Lift
- Powered Hydraulic Reel Lift
- Self Propelled
- On-Site Auxillary Power Generators Adjustable
  Tow Hitches
- Landing Wheel (Retractable)
- Wheel Brakes (Air, Electric, Hydraulic Surge)
- Tension Brakes
- Hydraulic Drive Systems
- Engines: Diesel, Gasoline, Propane or Electric
- Stabilizing Jacks
- Hydraulic Steering
- Custom Lighting Packages, i.e. High Intensity Work
- Station Lights

The Leader in Reeling, Coiling & Processing Solutions

RRT 7.5

Bronze Bearing Mounted Reel Shafts

Diesel Engine Powered Self Contained Hydraulic Drive Systems

6408 S. Eastern Avenue | Oklahoma City, OK. 73149 405.672.0000 | 405.672.7200 Fax www.reelomatic.com