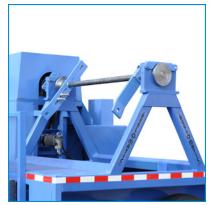

#### Standard Features

- Main Frame Structural Tubing
- Reel Shaft
- Adjustable Pintle Eye Hitch
- Independent Manually Operated Hydraulic System for Each Cylinder for Uneven Terrain
- Positive Reel Lock for Transport Position
- Safety Chains
- Lighting Package
- Self-Loading Feature
- Dual Hand Pumps for Faster Loading

#### Options

- Variable PullingTensions
- Manual Hydraulic Reel Lift
- Powered Hydraulic Reel Lift
- Self Propelled
- On-Site Auxillary Power Generators Adjustable
  Tow Hitches
- Landing Wheel (Retractable)
- Wheel Brakes (Air, Electric, Hydraulic Surge)
- Tension Brakes
- Hydraulic Drive Systems
- Engines: Diesel, Gasoline, Propane or Electric
- Stabilizing Jacks
- Hydraulic Steering
- Custom Lighting Packages, i.e. High Intensity Work
- Station Lights