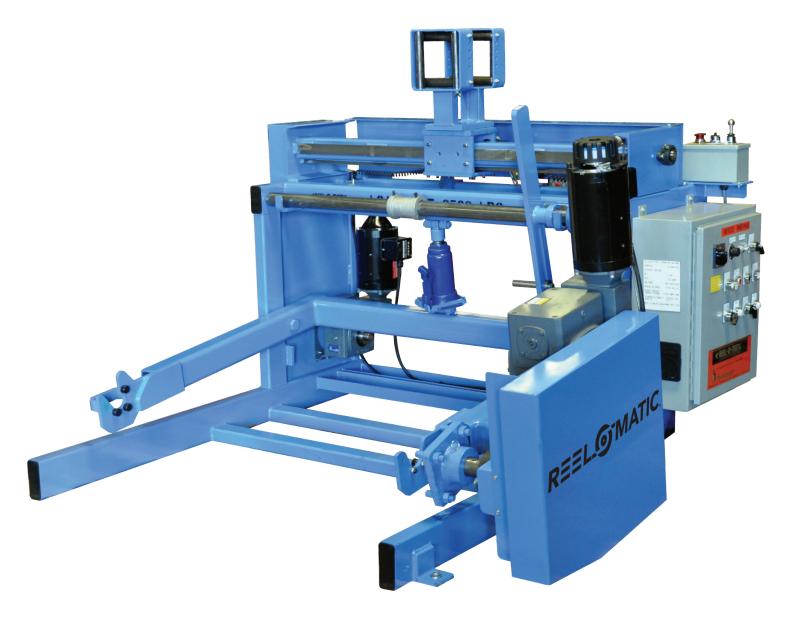

# **RS TAKE-UP & PAY-OUT SERIES**

# Stationary Reeling and Coiling Machinery

## **Shaftless Take-Up**



RST3N shown above



# **RS TAKE-UP & PAY-OUT SERIES**

## Stationary Reeling and Coiling Machinery

### Standard Reel Capacities:

#### **TAKE-UP**

**RST4N** 30" to 60" dia., 34" wide X 3,000 lbs. **RST4N** 30" to 60" dia., 36" wide X 4,000 lbs. **RST5** 36" to 72" dia., 45" wide X 5,000 lbs.

#### **PAY-OUT**

RSP20" to 48" dia., 36" wide X 2,500 lbs.RSP3N20" to 54" dia., 54" wide X 3,000 lbs.RSP4N30" to 60" dia., 38" wide X 4,000 lbs.RSP538" to 72" dia., 48" wide X 5,000 lbs.

1HP to 3HP mechanical, 3HP to 20HP hydraulic and 1HP to 5HP SCR drives are available

### **Options:**

- Manual Slide Traverse
- Slide Drive
- Coiling Attachments
- Manual Shaftless Feature
- Coiler Guards
- Integral Cutter
- Tension Brakes
- Dancer Speed Control
- Measuring Meter
- Soft Starts
- Automatic Lev