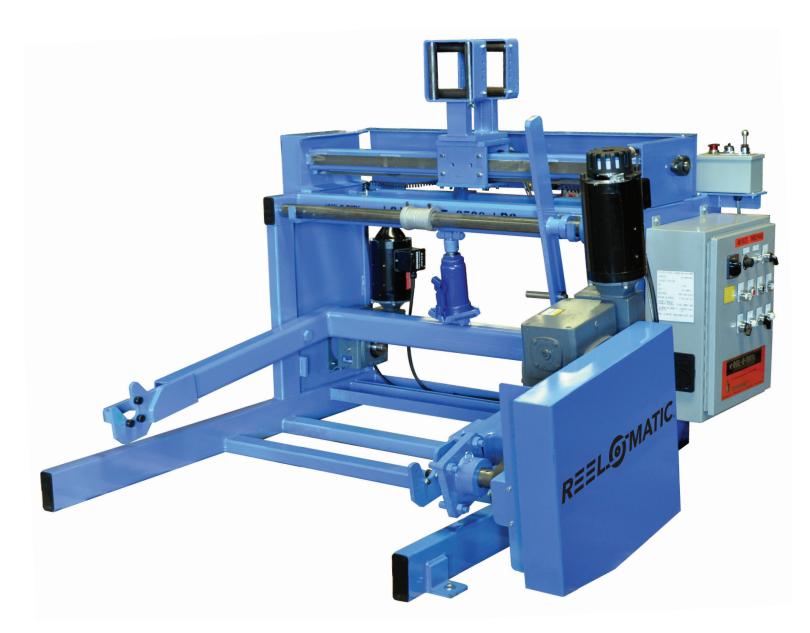

## Shafted / Shaftless Take Up

RST3N Model Shown Above is Shafted

The Leader in **Reeling, Coiling & Processing Solutions** 

6408 S. Eastern Avenue | Oklahoma City, OK. 73149 405.672.0000 | 405.672.7200 Fax www.reelomatic.com

#### **TAKE-UP**

RST3N30" to 60" dia., 34" wide X 3,000 lbs.RST4N30" to 60" dia., 36" wide X 4,000 lbs.RST536" to 72" dia., 45" wide X 5,000 lbs.

### **Options:**

- Manual Slide Traverse
- Slide Drive
- Coiling Attachments
- Manual Shaftless Feature
- Coiler Guards
- Integral Cutter
- Tension Brakes
- Dancer Speed Control
- Measuring Meter
- Soft Starts
- Automatic Levelwind
- ElectroLift (Electric/Hydraulic Reel Lifting)
- Predetermined and Stop-to-Length Counter ESTL
- Take-Up Tension Control
- Custom Options as Required