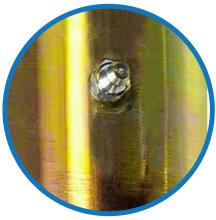

## Reel Thing

**Operating and Maintaining** the "Reel Thing" is simple, it has a lubrication port on the side for easy maintenance. The "Reel Thing" will improve your overall production, while reducing your business risk, and it helps you safely move reels into position.

## Standard Features

- 12,000 lbs. Capacity
- Meets ASME B30.20.1
- Arbor Size Min. 2 5/8" to 6" Max. (67mm to 152mm)

LUBRICATION PORT

5101 S. Council Road, Suite 100 • Okla. City, OK. 73179 405.672.0000 • 405.672.7200 Fax www.reelpowerind.com