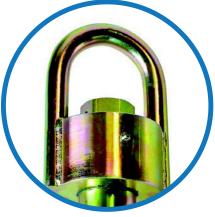

**The "Reel Thing"** is a multipurpose tool which allows the user to lift or flip the reel in the proper and safe working position. The "Reel Thing" allows the user more flexibility while handling the reels in a safe manner. This multipurpose tool is manufactured from pressed steel material, which is ASME certified and lightweight.

## Reel Thing

**Operating and Maintaining** the "Reel Thing" is simple, it has a lubrication port on the side for easy maintenance. The "Reel Thing" will improve your overall production, while reducing your business risk, and it helps you safely move reels into position.

SWIVEL HEAD