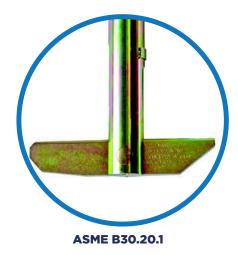

## Standard Features

- 12,000 lbs. Capacity
- Meets ASME B30.20.1
- Arbor Size Min. 2 5/8" to 6" Max. (67mm to 152mm)

LUBRICATION PORT

5101 S. Council Road, Suite 100 • Okla. City, OK. 73179 405.672.0000 • 405.672.7200 Fax www.reelpowerind.com