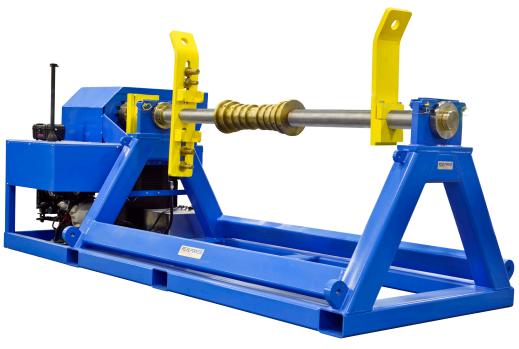

22HP Diesel Engine **Powered Hydraulics** 

**Centralized Control Panel** 

**Tool Storage and Custom Options Available** 