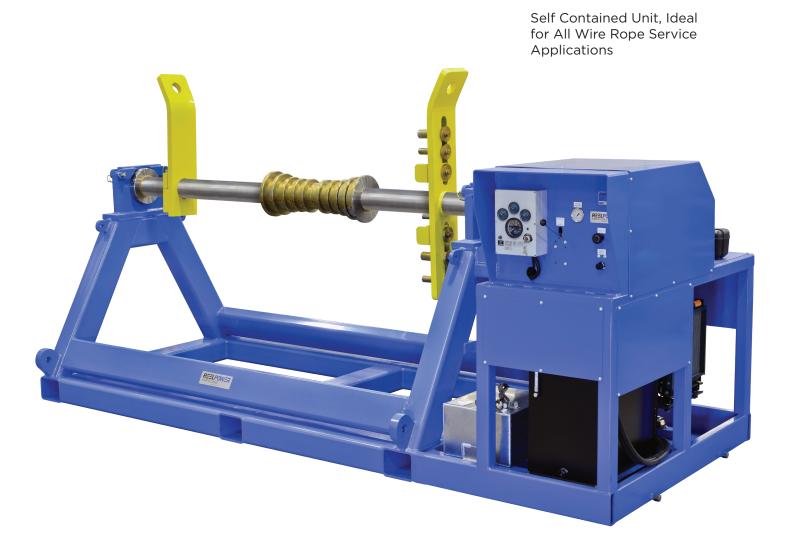

## Model: HD - RR50 - 50,000lb. Capacity

Self Contained Unit, Ideal for All Wire Rope Service **Applications** 

- · Gasoline and Diesel Engines to 44 Hp.
- Standard Load Capacities to 10,000 lb., Higher Capacities Available Upon Request.
- Custom Reel Size Capacities, Machine Layouts, and Line Pull Requirements Made to Order.