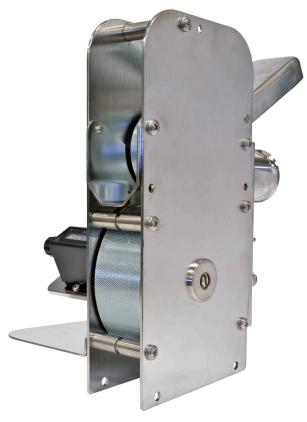

#### Standard Features:

Wire Measurer accommodates a wide variety of flexible materials from 1/64" (.4mm) to 7/8" (22mm) diameter. Accurate to within 1/2%. Quickly interchangeable guide tubes for small or larger materials. Counter indicates FEET and INCHES to 9,999'11". Resets to ZERO with the turn of a knob. Mechanical cutter available adds 2" (50mm) to width of Measurer. Metric version available. Provided standard with a stand suitable for mounting to a table top or work bench.

- All Stainless Steel Construction
- · Shaft Bearings Standard
- Accurate to 1/2%