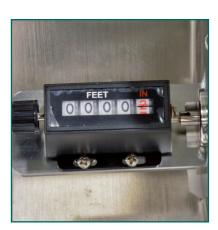

#### Standard Features:

Wire Measurer accommodates a wide variety of flexible materials from 1/64" (.4mm) to 7/8" (22mm) diameter. Accurate to within 1/2%. Quickly interchangeable guide tubes for small or larger materials. Counter indicates FEET and INCHES to 9,999'11". Resets to ZERO with the turn of a knob. Mechanical cutter available adds 2" (50mm) to width of Measurer. Metric version available. Provided standard with a stand suitable for mounting to a table top or work bench.

CounterAvailable in Feet & Inches or Meters & Decimeters

Adjustable Large & Small Material Fairlead Tube Guides