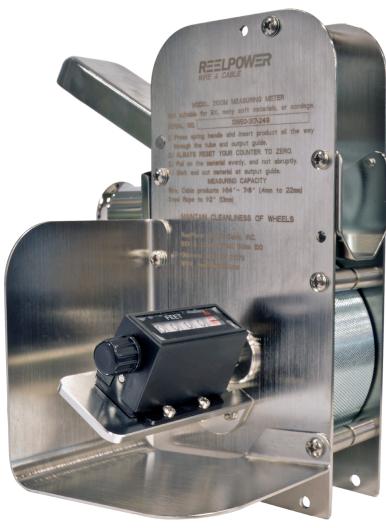

#### Standard Features:

Wire Measurer accommodates a wide variety of flexible materials from 1/64" (.4mm) to 7/8" (22mm) diameter. Accurate to within 1/2%. Quickly interchangeable guide tubes for small or larger materials. Counter indicates FEET and INCHES to 9,999'11". Resets to ZERO with the turn of a knob. Mechanical cutter available adds 2" (50mm) to width of Measurer. Metric version available. Provided standard with a stand suitable for mounting to a table top or work bench.

- All Stainless Steel Construction
- · Shaft Bearings Standard
- Accurate to 1/2%