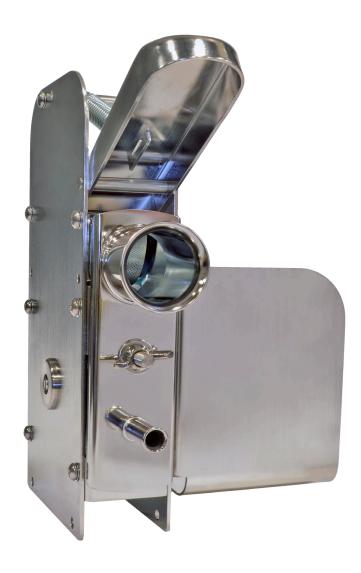

CounterAvailable in Feet & Inches or Meters & Decimeters

Adjustable Large & Small Material Fairlead Tube Guides