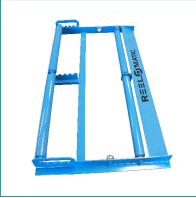

## **REEL ROLLER PLATFORMS**

## Easy Pay-Out From Any Reel

#### Standard Sizes Available:

- 280S 28" Wide X 2,000 LBS
- 300S 30" Wide X 2,000 LBS
- 360S 36" Wide X 2,000 LBS
- 480DW HD 48" Wide X 2000 LBS (Per Side)
- 600 Adjustable Width X 3,000LBS

Powered Reel Roller Platforms Available. Consult Us About Your Platform Needs