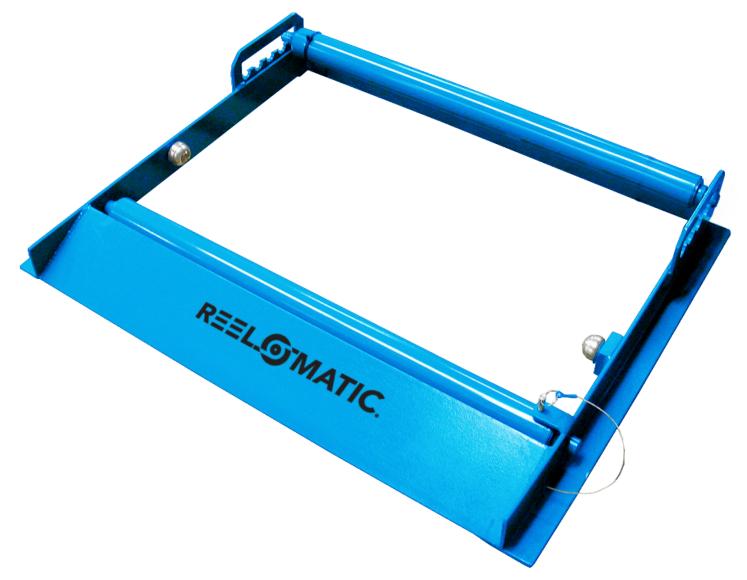

# **REEL ROLLER PLATFORMS**

### Easy Pay-Out From Any Reel

Tough Structural Steel Frame and Front Roller Locks to Ease Reel Removal. Side Rollers are Included. Low Base Design to Avoid Damaging of Cable Inside Reel. Rugged Steel "Angle" Construction with Steel Plate Ramp.

#### Standard Sizes Available:

- 280S 28" Wide X 2,000 LBS
- 300S 30" Wide X 2,000 LBS
- 360S 36" Wide X 2,000 LBS
- 480DW HD 48" Wide X 2000 LBS (Per Side)
- 600 Adjustable Width X 3,000LBS

Powered Reel Roller Platforms Available. Consult Us About Your Platform Needs