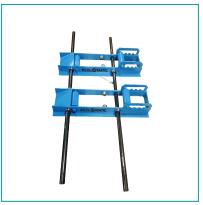

#### Standard Features

- Front Roller Lock for Ease of Reel Removal
- Side Roller Bearings to Prevent Reel Flange Chafing
- Raised Rear Roller to Help Secure the Reel in Place
- Adjustable Roller to Handle Reels from 24" to 60" Diameter

Model 600 Adjustable Reel Roller Platform