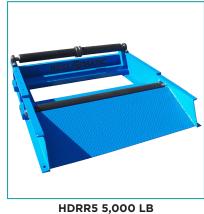

480 DW - 48" Wide \* Two Reels - 24" Wide

HDRR5 5,000 LB High Capacity Unit

The Leader in Reeling, Coiling & Processing Solutions

6408 S. Eastern Avenue | Oklahoma City, OK. 73149 405.672.0000 | 405.672.7200 Fax www.reelomatic.com