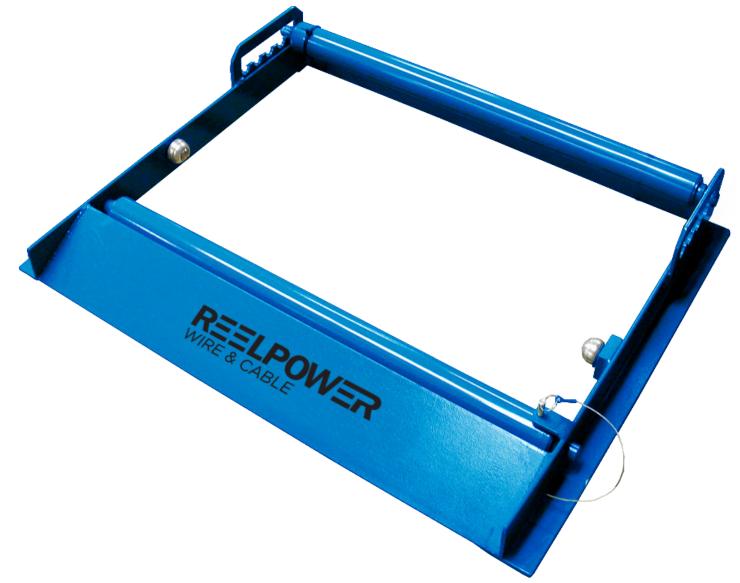

# **REEL ROLLER PLATFORMS**

### Easy Pay-Out From Any Reel

Tough structural steel frame and front roller locks to ease reel removal. side rollers are Included. Low base design to avoid damaging of cable inside reel. Rugged steel "angle" construction with steel plate ramp.

Model 280S, 300S, and 360S

5101 S. Council Road, Suite 100 • Okla. City, OK. 73179 405.672.0000 • 405.672.7200 Fax www.reelpowerwc.com

#### Standard Sizes Available:

- 280S 28" Wide X 2,000 LBS
- 300S 30" Wide X 2,000 LBS
- 360S 36" Wide X 2,000 LBS
- 480DW HD 48" Wide X 2000 LBS (Per Side)
- 600 Adjustable Width X 3,000LBS

Powered Reel Roller Platforms Available. Consult Us About Your Platform Needs