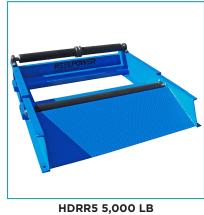

#### Standard Sizes Available:

- 280S 28" Wide X 2,000 LBS
- 300S 30" Wide X 2,000 LBS
- 360S 36" Wide X 2,000 LBS
- 480DW HD 48" Wide X 2000 LBS (Per Side)
- 600 Adjustable Width X 3,000LBS

Powered Reel Roller Platforms Available. Consult Us About Your Platform Needs