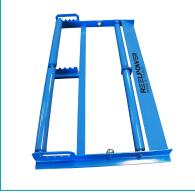

angle" construction with steel plate ramp.



Model 280S, 300S, and 360S



5101 S. Council Road, Suite 100 • Okla. City, OK. 73179 405.672.0000 • 405.672.7200 Fax www.reelpowerwc.com

# **REEL ROLLER PLATFORMS**

## Easy Pay-Out From Any Reel

### Standard Features

- Front roller lock for ease of reel removal
- Side roller bearings to prevent reel flange chafing
- Raised rear roller to help secure the reel in place
- Adjustable roller to handle reels from 24" to 60" diameter



Model 600 Adjustable Reel Roller Platform

#### Standard Sizes Available:

- 280S 28" Wide X 2,000 LBS
- 300S 30" Wide X 2,000 LBS
- 360S 36" Wide X 2,000 LBS
- 480DW HD 48" Wide X 2000 LBS (Per Side)
- 600 Adjustable Width X 3,000LBS

Powered Reel Roller Platforms Available. Consult Us About Your Platform Needs



480 DW - 48" Wide \* Two Reels - 24" Wide



High Capacity Unit