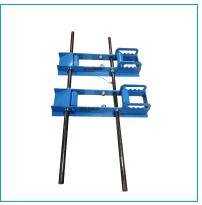

### Standard Features

- Front roller lock for ease of reel removal
- Side roller bearings to prevent reel flange chafing
- Raised rear roller to help secure the reel in place
- Adjustable roller to handle reels from 24" to 60" diameter

Model 600 Adjustable Reel Roller Platform