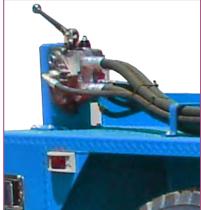

## Self-Loading with Powered Ground Drive

Powered Reel Lift with Multiple Shaft Pockets

Centeralized Control Station

Rear Loading Controls