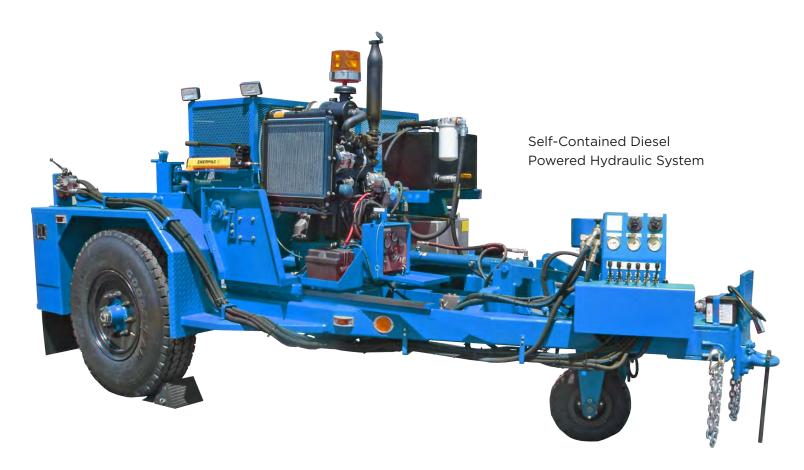

#### **Specifications:**

- Standard: Gasoline Engine
- Reel Capacity: 108 inches dia. X 56 inches wide
- Load Capacity: 14,000 lbs
- 12 Volt Electric Start
- Bearing Mounted Reel Shaft Powered Hydraulic Reel Lift
- Centralized Control Station
- Electric Brakes

- Safety Break-Away System
- ICC Lights
- Built-In Storage Box
- Wheel Chocks
- Self-Propelled for On-Site Mobility (Max. Speed 2 mph)
- Radial Tires
- Custom Design as Needed