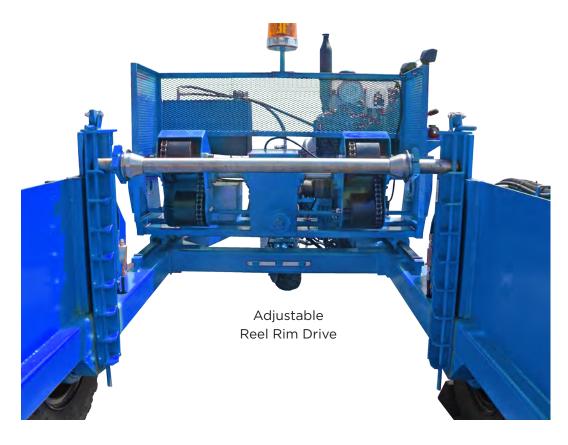

## Self-Loading with Powered Ground Drive

Powered Reel Lift with Multiple Shaft Pockets

Centeralized Control Station

Rear Loading Controls