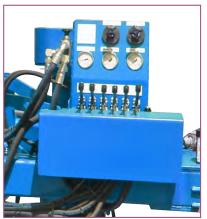

## Self-Loading with Powered Ground Drive

Powered Reel Lift with Multiple Shaft Pockets

Centeralized Control Station

Rear Loading Controls