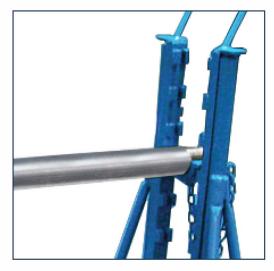

#### **Options**

- Special Shaft Sizes
- Reel Bushings

Shaft saddles may be set for a number of vertical positions so that a minimum of foot pedal "jacking" is required.

Foot Operated Hydraulic Jack

**Adjustable Shaft Saddle** 