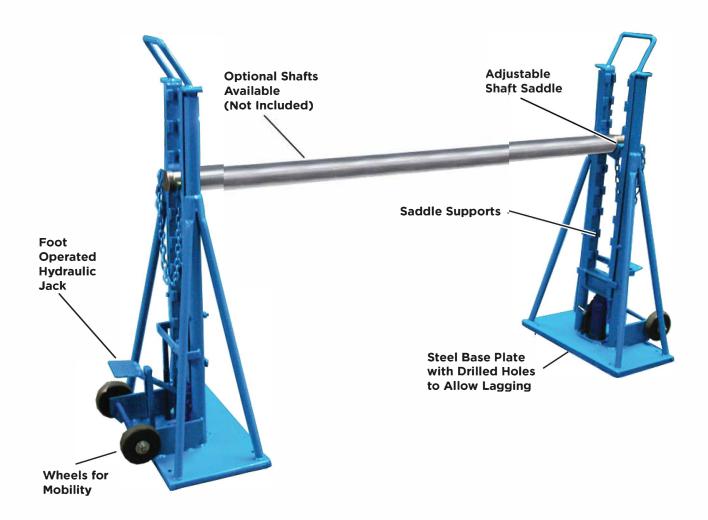

### "L" Series Cable Drum Jacks

These Hydraulic Cable Drum Jacks are indespensable for a properly equipped cable depot.

Shown Above are the Model L30 Cable Drum Jacks

#### Models

- L30 Min. 36" Dia. to Max. 84" Dia. X 13,200 LBS per Pair
- L50 Min. 36" Dia. to Max. 126" Dia. X 22,000 LBS per Pair

#### **Options**

- Special Shaft Sizes
- Reel Bushings

Shaft saddles may be set for a number of vertical positions so that a minimum of foot pedal "jacking" is required.

Foot Operated Hydraulic Jack

**Adjustable Shaft Saddle** 