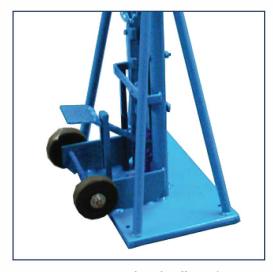

#### **Options**

- Special Shaft Sizes
- Reel Bushings

Shaft saddles may be set for a number of vertical positions so that a minimum of foot pedal "jacking" is required.

Foot Operated Hydraulic Jack

**Adjustable Shaft Saddle** 