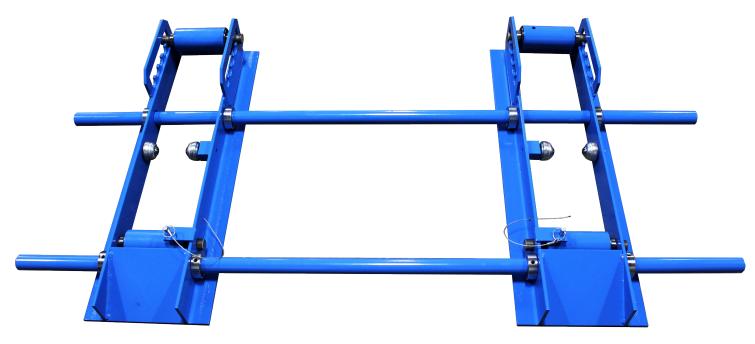

## RRP - 600

Tough structural steel frame and front roller locks to ease reel removal. side rollers are Included. Low base design to avoid damaging of cable inside reel. Rugged steel "angle" construction with steel plate ramp.

## Standard Features

- Front roller lock for ease of reel removal
- Side roller bearings to prevent reel flange chafing
- Raised rear roller to help secure the reel in place
- Adjustable roller to handle reels from 24" to 60" diameter

## Standard Sizes Available:

- 280S 28" Wide X 2,000 LBS
- 300S 30" Wide X 2,000 LBS
- 360S 36" Wide X 2,000 LBS
- 480DW HD 48" Wide X 2000 LBS (Per Side)
- 600 Adjustable Width X 3,000LBS