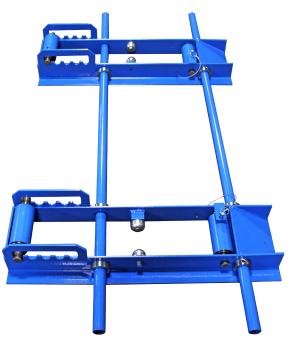

## RRP - 600

Tough structural steel frame and front roller locks to ease reel removal. side rollers are Included. Low base design to avoid damaging of cable inside reel. Rugged steel "angle" construction with steel plate ramp.

## Standard Features

- Front roller lock for ease of reel removal
- Side roller bearings to prevent reel flange chafing
- Raised rear roller to help secure the reel in place
- Adjustable roller to handle reels from 24" to 60" diameter

## Standard Sizes Available:

- 280S 28" Wide X 2,000 LBS
- 300S 30" Wide X 2,000 LBS
- 360S 36" Wide X 2,000 LBS
- 480DW HD 48" Wide X 2000 LBS (Per Side)
- 600 Adjustable Width X 3,000LBS