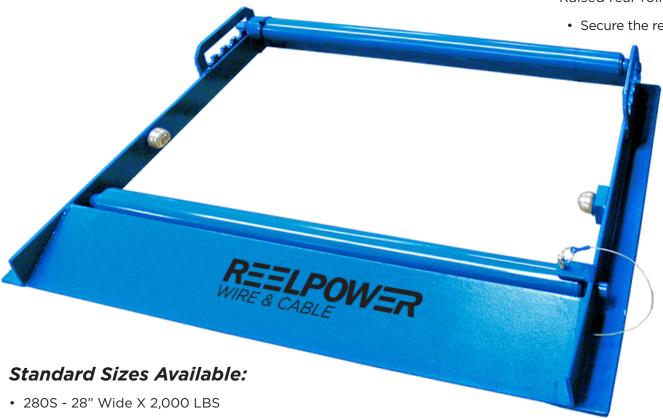

## REEL ROLLER PLATFORM

## RRP - 300S

Tough structural steel frame and front roller locks to ease reel removal, side rollers are included. Low base design to avoid damaging of cable inside reel. Rugged steel "angle" construction with steel plate ramp.

## Standard Features

- Side roller bearings to prevent reel flange chafing
  - Front roller lock for ease of reel removal
    - · Adjustable roller to handle reels from 24" to 60" diameter
      - Raised rear roller to help
        - Secure the reel in place

Model 300S Shown

- 300S 30" Wide X 2,000 LBS
- 360S 36" Wide X 2,000 LBS
- 480DW HD 48" Wide X 2000 LBS (Per Side)
- 600 Adjustable Width X 3,000 LBS