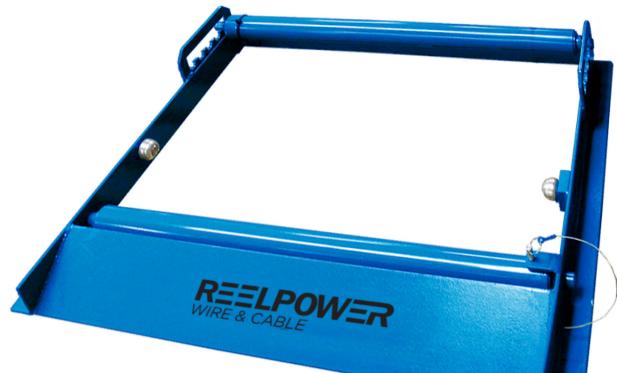

## **REEL ROLLER PLATFORM**

## RRP - 280S

Tough structural steel frame and front roller locks to ease reel removal. Side rollers are included. Low base design to avoid damaging of cable inside reel. rugged steel "angle" construction with steel plate ramp.

## Standard Features

•Adjustable roller to handle reels from 24" to 60" diameter

- Raised rear roller to help secure the reel in place
- Side roller bearings to prevent reel flange chafing
  - Front roller lock for ease of reel removal

## Standard Sizes Available:

- 280S 28" Wide X 2,000 LBS
- 300S 30" Wide X 2,000 LBS
- 360S 36" Wide X 2,000 LBS
- 480DW HD 48" Wide X 2000 LBS (Per Side)
- 600 Adjustable Width X 3,000 LBS

Model 280S Shown