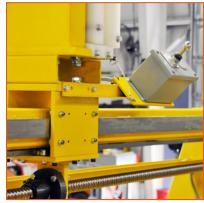

### Standard Features

- Heavy Duty structural steel frame with bolt down flanges.
- Crisscrossed Forklift base to allow access of 4.5" thick x 8' long forks.
- Stair access to top of reel on both sides.
- Four (4) Lifting Eye's with Shackles for lifting the frame with a crane.
- 6" diameter Drop-In reel shaft with drive arm.
- Bronze Reel Shaft Bearing Assemblies
- Bushings for 7" arbor holes
- Reel Shaft lifting points
- Shaft safety latches
- Automatic AC Ballscrew Free-Standing Levelwind
- Manual detent Hydraulic control valve for forward/reverse speed control
- Manual adjustable tension and gauge
- Nema 4 electrical enclosures.