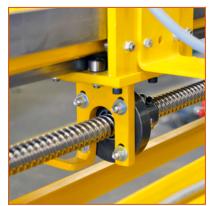

### Standard Features

- Heavy Duty structural steel frame with bolt down flanges.
- Crisscrossed Forklift base to allow access of 4.5" thick x 8' long forks.
- Stair access to top of reel on both sides.
- Four (4) Lifting Eye's with Shackles for lifting the frame with a crane.
- 6" diameter Drop-In reel shaft with drive arm.
- Bronze Reel Shaft Bearing Assemblies
- Bushings for 7" arbor holes
- Reel Shaft lifting points
- Shaft safety latches
- Automatic AC Ballscrew Free-Standing Levelwind
- Manual detent Hydraulic control valve for forward/reverse speed control
- Manual adjustable tension and gauge
- Nema 4 electrical enclosures.