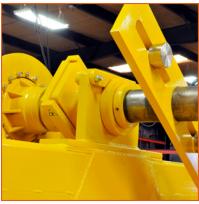

### Standard Features

- Heavy Duty structural steel frame with bolt down flanges.
- Crisscrossed Forklift base to allow access of 4.5" thick x 8' long forks.
- Stair access to top of reel on both sides.
- Four (4) Lifting Eye's with Shackles for lifting the frame with a crane.
- 6" diameter Drop-In reel shaft with drive arm.
- Bronze Reel Shaft Bearing Assemblies
- Bushings for 7" arbor holes
- Reel Shaft lifting points
- Shaft safety latches
- Automatic AC Ballscrew Free-Standing Levelwind
- Manual detent Hydraulic control valve for forward/reverse speed control
- Manual adjustable tension and gauge
- Nema 4 electrical enclosures.

#### With:

50 HP Electric/Hydraulic Torque and Variable Speed Drive System. Capable of 315,000 in/lbs of torque, 5,000 lb line pull.

**AC Ballscrew Levelwind** 

**Drive Arm with Duel Drive Pins** 

**Custom Material Guide** 