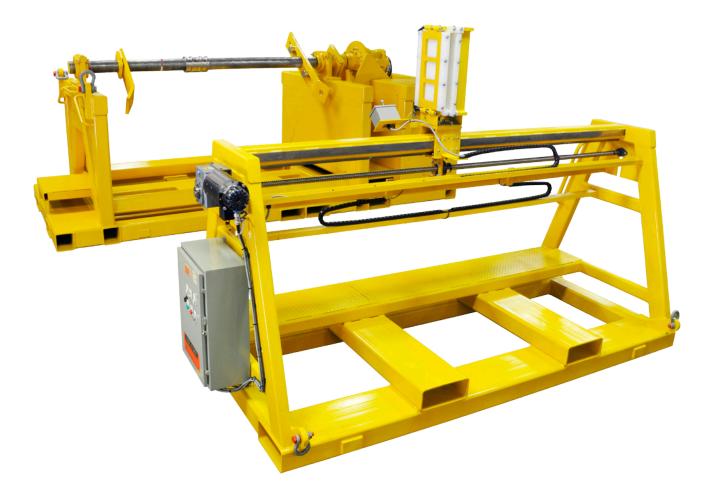

## Special Re-Reeving Unit - Electric or Diesel Powered

Reel-O-Matic's SP RR35 Powered Re-Reeving Machine is ideal for reels up to 125" Daimeter x 102" Wide x 35,000 lbs.

Shown above is the SP RR35 Powered Re-Reeving Machine.