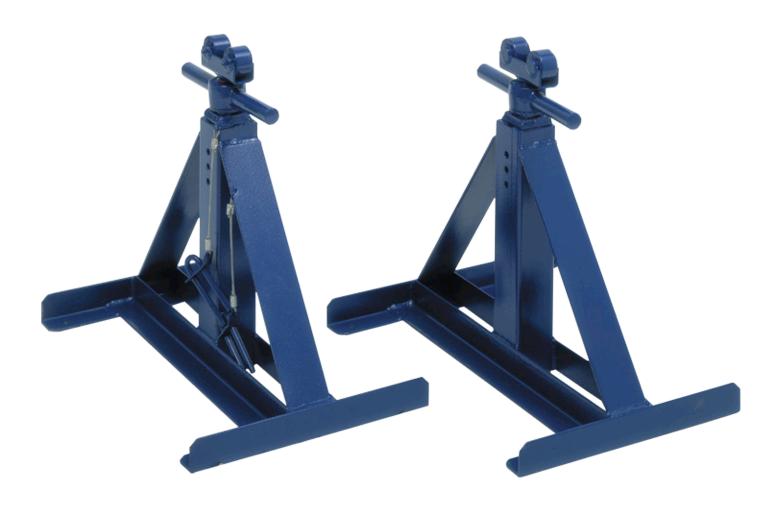

## Screw Type Reel Jacks

Reel-O-Matic's Heavy Duty Screw Type Reel Jacks are designed with rugged use in mind. Simply turn the handle and raise the saddle to the desired payoff height.

Model RJ2656 Screw Type Reel Jack.

#### Standard Features

- Screw Type Reel Stand features a bolt together wide-base for stability.
- Roller bearings located in spindle groove to provide free spinning during payout.
- Dual adjustment pins wired to stands to improve overall safety.
- Spindle and two jack stands are needed for complete set-up.